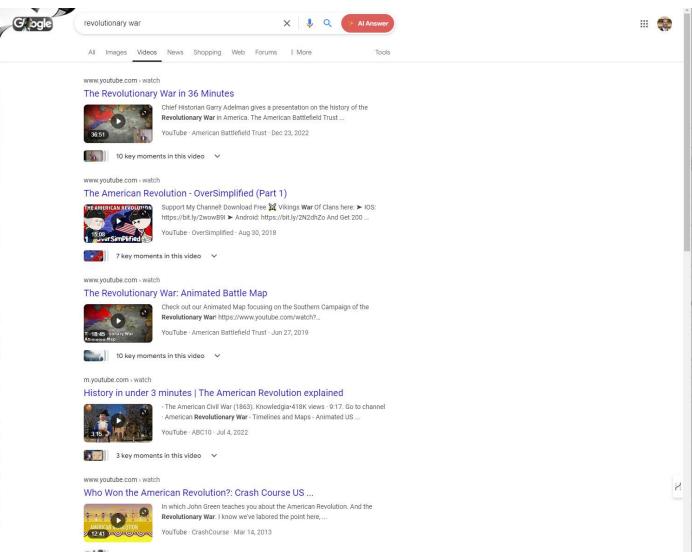

- Featured snippet
  - People also ask
  - Things to know

- Featured snippet
  - People also ask
  - Things to know
- Image search

- Featured snippet
  - People also ask
  - Things to know
- Image search
- Videos

- Featured snippet
  - People also ask
  - Things to know
- Image search
- Videos
- News stories

- Featured snippet
  - People also ask
  - Things to know
- Image search
- Videos
- News stories
- Community

# What to target

- Featured snippet
  - People also ask
  - Things to know
- Image search
- Videos
- News stories
- Community
- Voice

Photo credit: Midjourney

# What to target

- Featured snippet
  - People also ask
  - Things to know
- Image search
- Videos
- News stories
- Community
- Voice
- Al

why did the us enter world war 1?

The United States entered World War I in 1917 due to a combination of several factors: