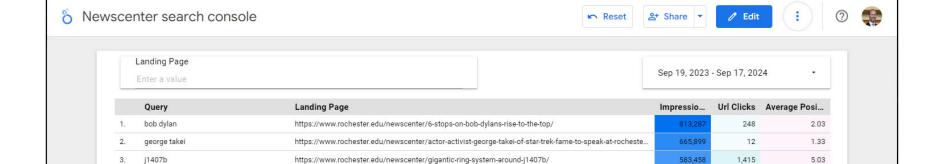

## Identifying opportunities

60,612

48,072

302,702

64,288

54,200

12,555

98,320

131,873

36,644

154.424

583,458

45,503

70,467

70,088

6,216