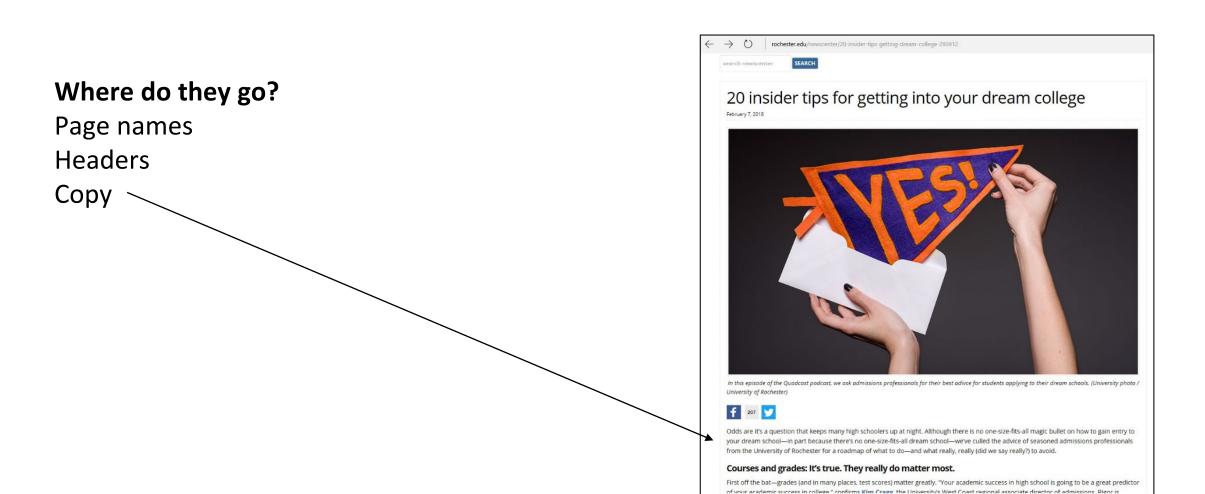

|
|-------------|-------------|-----------|--------------------|------------------------|---------------------|
| Pillar page | 10          | 65,445    | 6,544              | 71                     | 6,566               |
| Blog posts  | 693         | 24,098    | 36                 | 7                      | 1,697               |

### Why content pillars?

#### More internal links = higher placement in SERP.

We saw great results from weaving our own content together more tightly.



# Questions?

# **Break time!**



## How do you optimize?

Keyword locations
Keyword frequency
Target featured snippets

## When do you optimize?

Before writing After writing, before publishing After publishing

Where do they go?



Where do they go?

Page names



Where do they go?

Page names

Headers





#### Where do they go?

Page names

Headers

Copy

Image names and alt tags



#### Where do they go?

Page names

Headers

Copy

Image names and alt tags

Links



#### Where do they go?

Page names

Headers

Copy

Image names and alt tags

Links

Media tags and meta data (videos, podcasts, etc.)







brianwpiper.com

# Featured snippets

- Questions/answers
- Bulleted lists
- Image file names, captions, and alt tags
- Video file names, titles, and descriptions



# **Using Yoast**



















## Advanced search

Technical SEO Keyword gaps (branded and unbranded) Changes in search and the future of search

Competition



- Competition
- Meta descriptions

#### Simon Business School - University of Rochester

The **Simon** Admissions Team has made FAQs available for our Full-Tim