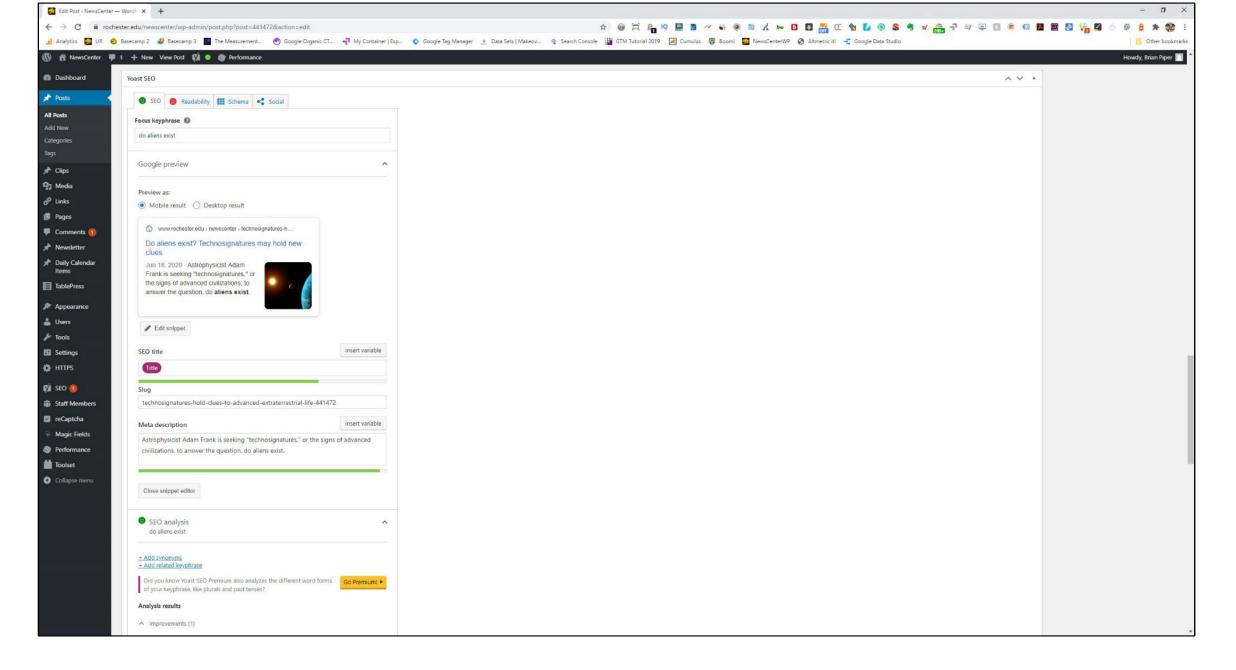

https://www.rochester.edu/newscenter/nasa-brings-standards-of-evidence-to-the-search-for-ufos-527122/

https://www.rochester.edu/newscenter/technosignatures-hold-clues-to-advanced-extraterrestrial-life-441...