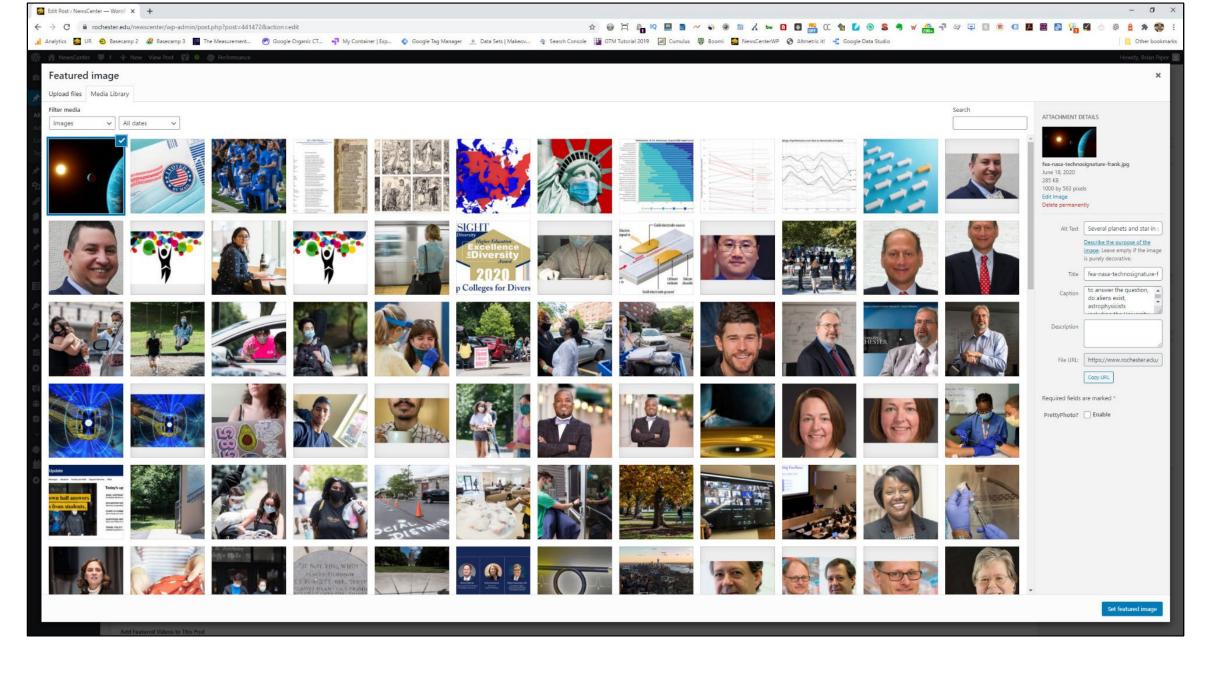

https://www.rochester.edu/newscenter/nasa-brings-standards-of-evidence-to-the-search-for-ufos-527122/

https://www.rochester.edu/newscenter/technosignatures-hold-clues-to-advanced-extraterrestrial-life-441...