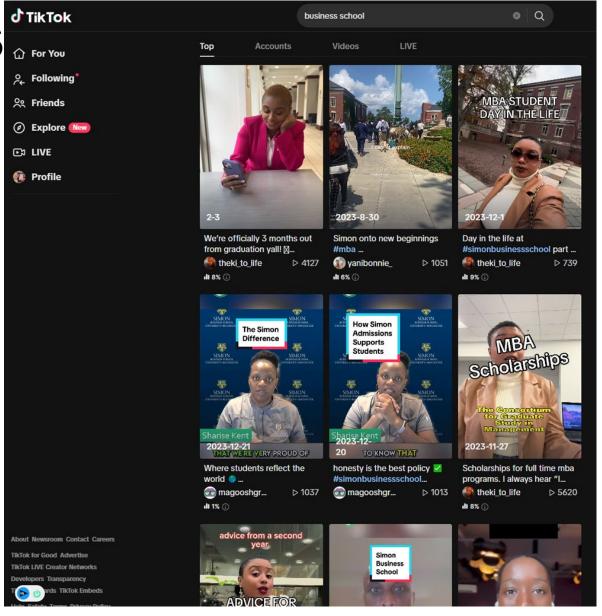

# Other considerations of TikTok

- Competition
- Meta descriptions
- Image optimization
- Social profiles/posts/search

- Competition
- Meta descriptions
- Image optimization
- Social profiles/posts/search
- Business listings local search