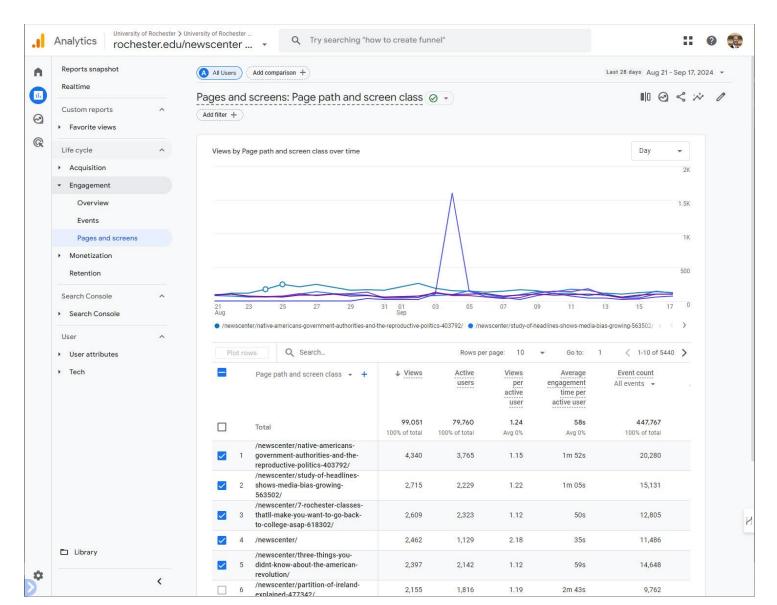

#### What does good content look like?

Typical article – 700-1,500 pageviews

#### What does good content look like?

High Performer – 30,000 pageviews in 3 years

|                 |                                      |                                       |                               | Jul 1, 2022 - Jun 30, 2023<br>Compare to: Jul 1, 2017 - Jun 30, 2018 |  |  |
|-----------------|--------------------------------------|---------------------------------------|-------------------------------|----------------------------------------------------------------------|--|--|
| Page ?          | Pageviews ?                          | Unique Pageviews (?                   | Avg. Time on Page             | Entrances ?                                                          |  |  |
| All Users       | 109.12% <b>1</b> ,908,348 vs 912,541 | 112.19% <b>1</b> 7,748,510 vs 824,043 | 61.54% • 00:05:00 vs 00:03:06 | 116.91% •<br>1,659,612 vs 765,130                                    |  |  |
| Organic Traffic | 540.40%  1,367,131 vs 213,481        | 575.24% <b>1</b> ,260,674 vs 186,699  | 94.37%  00:05:44 vs 00:02:57  | 631.45% •<br>1,210,821 vs 165,537                                    |  |  |