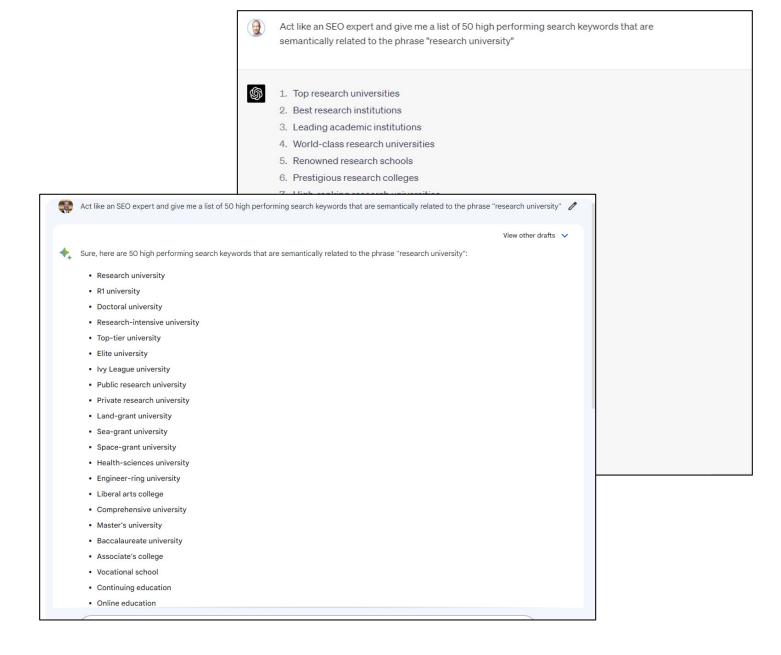

- Competition
- Meta descriptions
- Image optimization
- Social profiles/posts/search
- Business listings local search
- Voice search
- Community search
- AI content/search

what are the top research universities in ny?

New York State is home to several top-tier research universities. Here are the most prominent ones based on factors like research output, funding, academic reputation, and innovation: