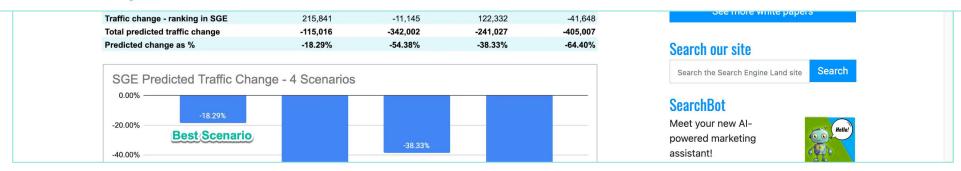

|                  |                    |                     | 93                 |                   |                    | - 7               |                    |               | https://s        |



Photo credit: Midjourney

#### Impact of AI on search



- In a study of 23 websites, the aggregate organic traffic drop as a result of SGE was 18-64%.
  - Our study focused on websites in the technology industry, with traffic mainly from informational keywords. There is large variance inside our sample, with some websites gaining as much as 219% in traffic while others are losing as much as 95%. See the results of the study.





#### **FUTURITY**

#### **Al Acquisition**

#### Al Traffic Sources



#### Totals

Views 1,326 1,422.0%

Sessions

1,349 ± 418.8%

Engaged sessions

646

**±** 438.3%

#### - Top Al Traffic



|     | Page title                                                              | Page path                                          | Views • |
|-----|-------------------------------------------------------------------------|----------------------------------------------------|---------|
| 1.  | Futurity: Research News from Top Universities                           | 1                                                  | 73      |
| 2.  | Why TikTok is poised to change how we spea                              | /tiktok-how-we-speak-2623112-2/                    | 17      |
| 3.  | Minecraft can