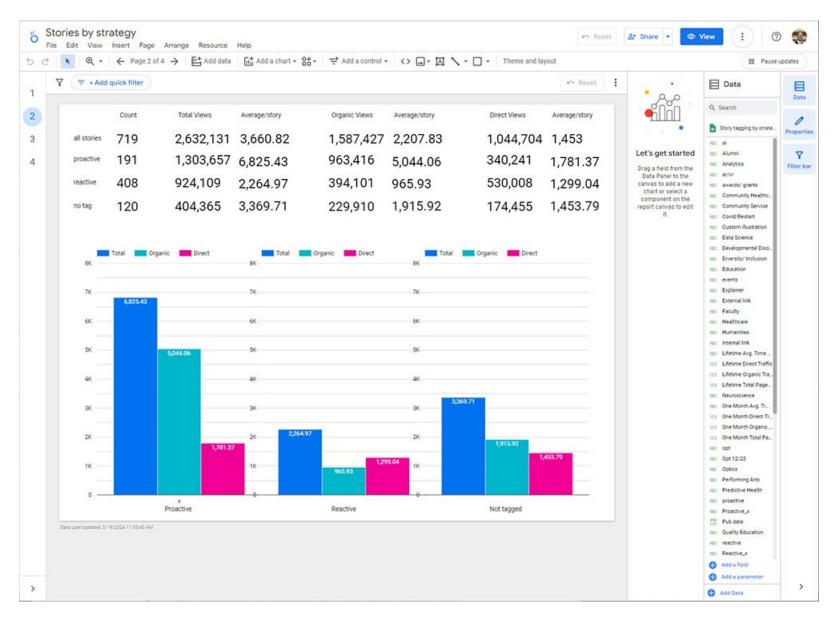

#### What does good content look like?

Typical article – 700-1,500 pageviews

#### What does good content look like?

High Performer – 30,000 pageviews in 3 years

|                 |                                      |                                       |                               | Jul 1, 2022 - Jun 30, 2023<br>Compare to: Jul 1, 2017 - Jun 30, 2018 |  |  |
|-----------------|--------------------------------------|---------------------------------------|-------------------------------|----------------------------------------------------------------------|--|--|
| Page ?          | Pageviews ?                          | Unique Pageviews (?                   | Avg. Time on Page             | Entrances ?                                                          |  |  |
| All Users       | 109.12% <b>1</b> ,908,348 vs 912,541 | 112.19% <b>1</b> 7,748,510 vs 824,043 | 61.54% • 00:05:00 vs 00:03:06 | 116.91% •<br>1,659,612 vs 765,130                                    |  |  |
| Organic Traffic | 540.40%  1,367,131 vs 213,481        | 575.24% <b>1</b> ,260,674 vs 186,699  | 94.37%  00:05:44 vs 00:02:57  | 631.45% •<br>1,210,821 vs 165,537                                    |  |  |