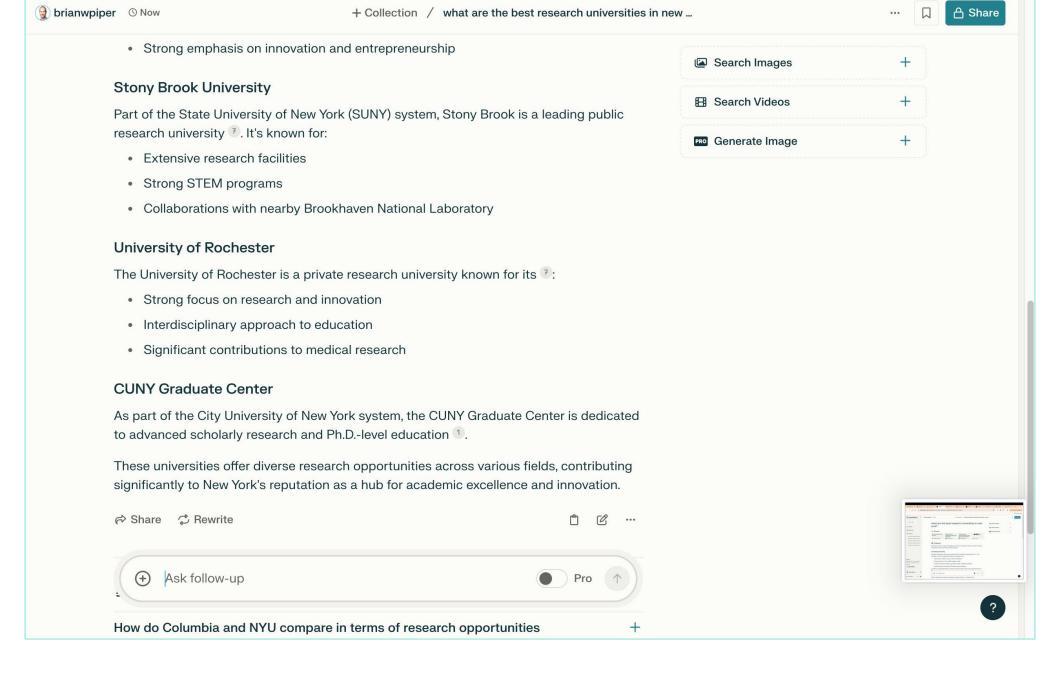

New York State is home to several top-tier research universities. Here are the most prominent ones based on factors like research output, funding, academic reputation, and innovation:

#### 1. Columbia University

- · Location: New York City
- Notable Research Areas: Medicine, engineering, public policy, climate science, and social sciences.
- Strengths: Columbia is an Ivy League institution with world-class research facilities and partnerships with major research centers such as the Earth Institute and the Lamont-Doherty Earth Observatory.
- Funding: Receives substantial federal research grants, particularly in health and science fields.

#### 2. Cornell University

- Location: Ithaca
- Notable Research Areas: Agriculture, veterinary sciences, engineering, and information technology.
- Strengths: As both a private Ivy League  $\bigcirc$  ool and a land-grant institution, Cornell excels in both applied and theoretical research, with its College of Agriculture and Life Sciences and

#### 3. New York University (NYU)

- Location: New York City
- · Notable Research Areas: Law, business, artificial intelligence, social sciences, and medicine.
- Strengths: NYU is renowned for its contributions to research in economics, data science, medicine, and urban studies. NYU Langone Health is a leading medical research institution.
- Funding: Significant research funding, particularly in health sciences and artificial intelligence.

#### 4. University of Rochester

- Location: Rochester
- Notable Research Areas: Optics, medicine, data science, and engineering.
- Strengths: Home to the renowned Laser Lab for Energetics and Strong Memorial Hospital, it is also well-regarded for its engineering and optical science research.
- Funding: Strong in federal research funding, particularly for healthcare, optics, and physics.

#### 5. Stony Brook University (SUNY)

- Location: Stony Brook, Long Island
- Notable Research Areas: Marine sciences, physics, biomedical engineering, and computer science.
- Strengths: Stony Brook has a close relationship with Brookhaven National Laboratory,