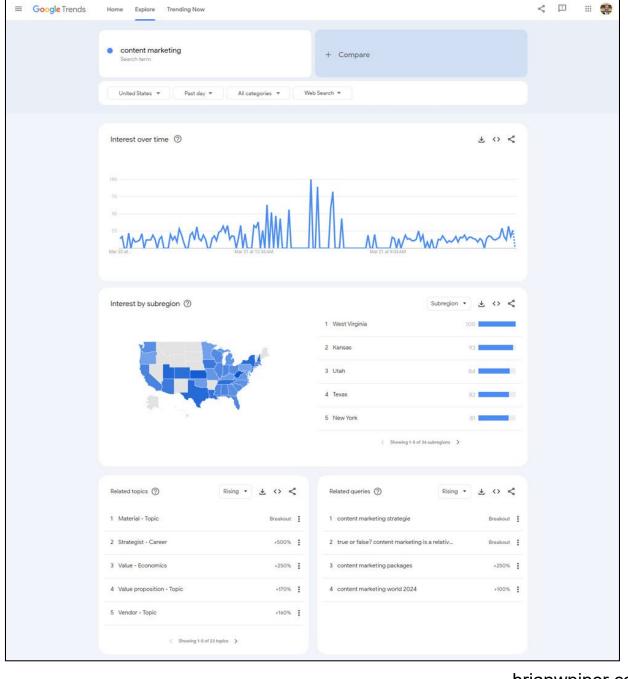

## How are users searching?

What does your audience need? What questions are they asking? What are related topics and terms?

Google trends

brianwpiper.com

- Google trends
- Google search

brianwpiper.com

- Google trends
- Google search
- AnswerThePublic.com