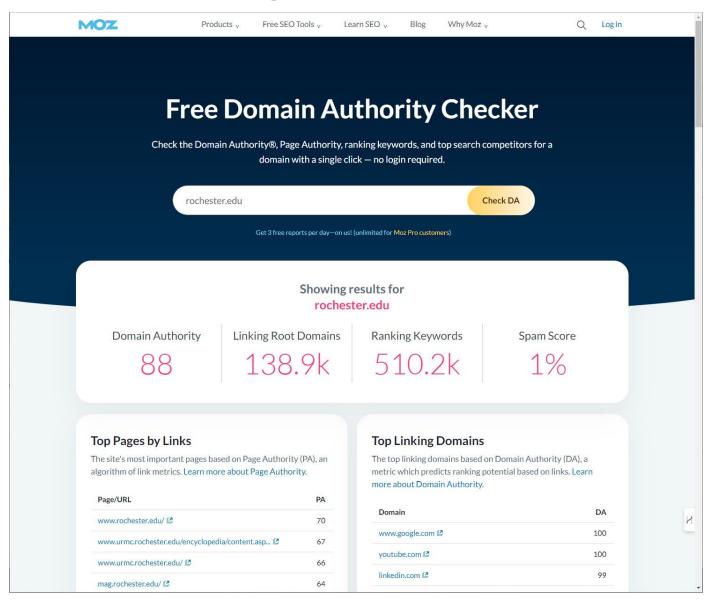

ce or Expertise?                                              | 28            |  |
| 4.0 Lowest Quality Pages                                                                 | 29            |  |
| 4.1 Types of Lowest Quality Pages                                                        | 31            |  |
| 4.2 Harmful to Self or Other Individuals                                                 | 32            |  |
| 4.3 Harmful to Specified Groups                                                          | 33            |  |
| 4.4 Harmfully Misleading Information                                                     | 34            |  |
| 4.5 Untrustworthy Webpages or Websites                                                   | 35            |  |

brianwpiper.com

#### **Domain authority**



#### Reactive/proactive



Photo credit: Midjourney

#### What existing content should I focus on?

- Reactive SEO
- Data
- High volume, low difficulty
- Strategic importance

## Identifying opportunities











60,612

48,072

302,702

64,288

54,200

12,555

98,320

131,873

36,644

154.424

583,458

45,503

70,467

70,088

6,216

90,523

59,521

170,007

112,804

21,205

16,381

13,804

16,977

81.272

2,798

2,390

1,986

1,900

1,893

1,748

1,483

1,453

1,439

1.438

1,415

1,367

1,332

1,267

1,188

1,091

1,079

1,007

953

917

909

905

851

835

1 - 100 / 929443

3.47

3.16

4.7

2.75

1.21

2.06

1.14

9.08

1.32

1.44

5.03

2.17

3.92

5.93

1.47

2.04

15.27

3.63

4.66

5.01

3.46

2.27

5.7

10.83

< >

https://www.rochester.edu/newscenter/putin-russia-invading-ukr