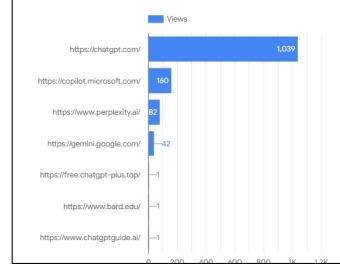

- Competition
- Meta descriptions
- Image optimization
- Social profiles/posts/search
- Business listings local search
- Voice search
- Community search
- AI content/search

what are the top research universities in ny?