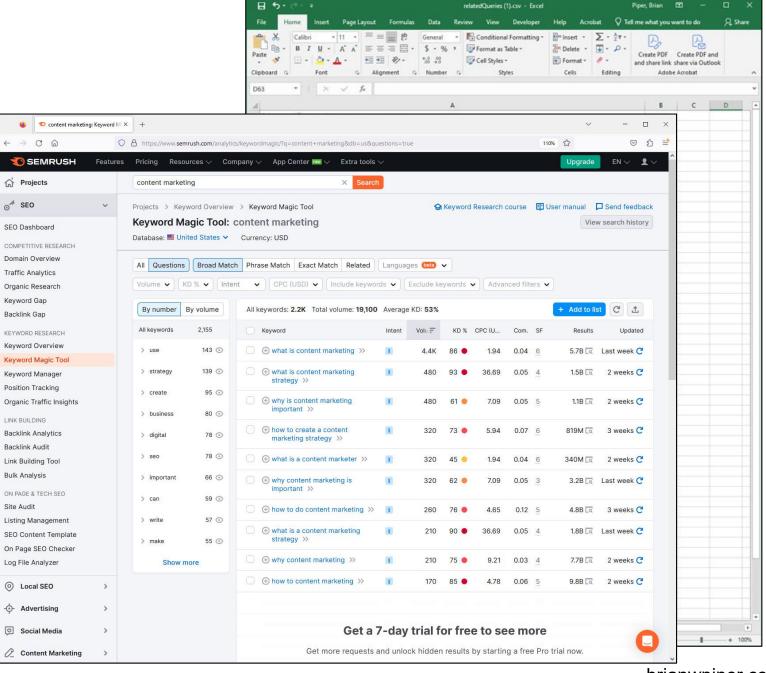

## How are users searching?

What does your audience need? What questions are they asking? What are related topics and terms?

Google trends

brianwpiper.com

- Google trends
- Google search

brianwpiper.com

- Google trends
- Google search
- AnswerThePublic.com

- Google trends
- Google search
- AnswerThePublic.com
- MOZ/Semrush/aHrefs

- Google trends
- Google search
- AnswerThePublic.com
- MOZ/Semrush/aHrefs
- Google Search Console/ Looker Data Studio

- Google trends
- Google search
- AnswerThePublic.com
- MOZ/Semrush/aHrefs
- Google Search Console/ Looker Data Studio
- AI semantic terms

- Google trends
- Google search
- AnswerThePublic.com
- MOZ/Semrush/aHrefs
- Google Search Console/ Looker Data Studio
- AI semantic terms
- MOZ bar