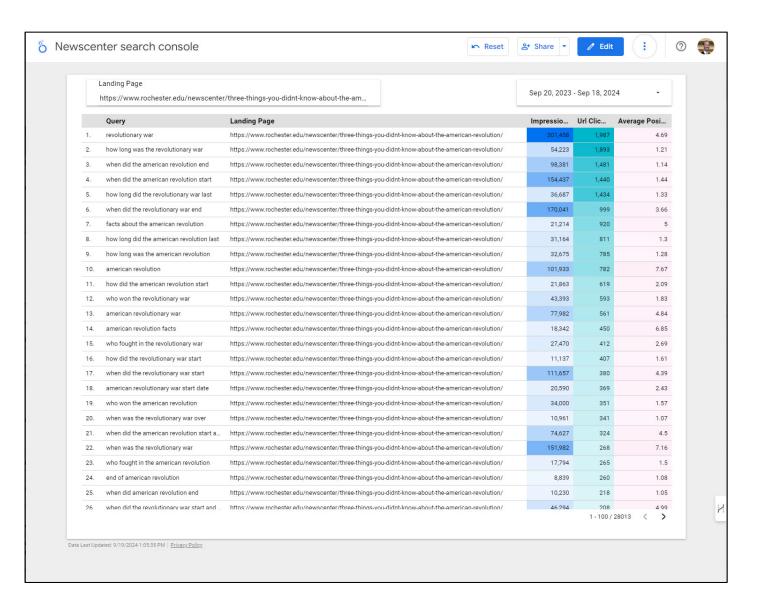

26.

mole rat

Landing Page

hester.edu/newscenter/three-things-you-didnt-know-about-the-american-revolution/

Sep 20, 2023 - Sep 18, 2024

|     | Query                                    | Landing Page                                                                                          | Impressio | Url Clic | Average Posi |
|-----|------------------------------------------|-------------------------------------------------------------------------------------------------------|-----------|----------|--------------|
| 1.  | why does russia want ukraine             | https://www.rochester.edu/newscenter/putin-russia-invading-ukraine-explained-512642/                  | 67,850    | 14,301   | 1.39         |
| 2.  | where does yeast come from               | https://www.rochester.edu/newscenter/attention-at-home-bakers-three-surprising-things-you-might-not-k | 74,008    | 5,006    | 1.11         |
| 3.  | what does russia want from ukraine       | https://www.rochester.edu/newscenter/putin-russia-invading-ukraine-explained-512642/                  | 60,027    | 2,778    | 3.46         |
| 4.  | why russia wants ukraine                 | https://www.rochester.edu/newscenter/putin-russia-invading-ukraine-explained-512642/                  | 47,993    | 2,375    | 3.17         |
| 5.  | revolutionary war                        | https://www.rochester.edu/newscenter/three-things-you-didnt-know-about-the-american-revolution/       | 301,458   | 1,987    | 4.69         |
| 6.  | fetal alcohol syndrome adults            | https://www.rochester.edu/newscenter/fetal-alcohol-syndrome-fasd-survivors-thriving-499312/           | 64,395    | 1,899    | 2.75         |
| 7.  | how long was the revolutionary war       | https://www.rochester.edu/newscenter/three-things-you-didnt-know-about-the-american-revolution/       | 54,223    | 1,893    | 1.21         |
| 8.  | why does putin want ukraine              | https://www.rochester.edu/newscenter/putin-russia-invading-ukraine-explained-512642/                  | 12,431    | 1,737    | 2.07         |
| 9.  | when did the american revolution end     | https://www.rochester.edu/newscenter/three-things-you-didnt-know-about-the-american-revolution/       | 98,381    | 1,481    | 1.14         |
| 10. | yeast                                    | https://www.rochester.edu/newscenter/attention-at-home-bakers-three-surprising-things-you-might-not-k | 131,460   | 1,452    | 9.1          |
| 11. | when did the american revolution start   | https://www.rochester.edu/newscenter/three-things-you-didnt-know-about-the-american-revolution/       | 154,437   | 1,440    | 1.4          |
| 12. | how long did the revolutionary war last  | https://www.rochester.edu/newscenter/three-things-you-didnt-know-about-the-american-revolution/       | 36,687    | 1,434    | 1.3          |
| 13. | j1407b                                   | https://www.rochester.edu/newscenter/gigantic-ring-system-around-j1407b/                              | 582,548   | 1,408    | 5.0          |
| 14. | what is yeast made of                    | https://www.rochester.edu/newscenter/attention-at-home-bakers-three-surprising-things-you-might-not-k | 45,479    | 1,367    | 2.1          |
| 15. | what is yeast                            | https://www.rochester.edu/newscenter/attention-at-home-bakers-three-surprising-things-you-might-not-k | 70,616    | 1,338    | 3.9          |
| 16. | hildegard of bingen                      | https://www.rochester.edu/newscenter/6-things-you-didnt-know-about-saint-hildegard-of-bingen-370772/  | 69,926    | 1,316    | 5.9          |
| 17. | school choice pros and cons              | https://www.rochester.edu/newscenter/what-is-school-choice-pros-and-cons-564712/                      | 6,215     | 1,187    | 1.4          |
| 18. | when did the us enter ww1                | https://www.rochester.edu/newscenter/looking-back-100-years-u-s-enters-world-war-i-on-april-6-1917/   | 90,451    | 1,091    | 2.0-         |
| 19. | alexei navalny                           | https://www.rochester.edu/newscenter/alexei-navalny-russian-soviet-opposition-movements-putin-59336   | 59,569    | 1,079    | 15.2         |
| 20. | when did the revolutionary war end       | https://www.rochester.edu/newscenter/three-things-you-didnt-know-about-the-american-revolution/       | 170,041   | 999      | 3.6          |
| 21. | why did the us enter ww1                 | https://www.rochester.edu/newscenter/looking-back-100-years-u-s-enters-world-war-i-on-april-6-1917/   | 112,764   | 949      | 4.6          |
| 22. | facts about the american revolution      | https://www.rochester.edu/newscenter/three-things-you-didnt-know-about-the-american-revolution/       | 21,214    | 920      |              |
| 23. | what is the finger test for parkinson's? | https://www.rochester.edu/newscenter/ai-test-for-parkinsons-disease-severity-566772/                  | 16,378    | 908      | 3.4          |
| 24. | why is ireland divided                   | https://www.rochester.edu/newscenter/partition-of-ireland-explained-477342/                           | 13,810    | 905      | 2.2          |
| 25. | who is navalny                           | https://www.rochester.edu/newscenter/alexei-navalny-russian-soviet-opposition-movements-putin-59336   | 16,981    | 851      | 5.           |
| 26. | perovskite                               | https://www.rochester.edu/newscenter/metal-perovskite-solar-cells-vs-silicon-efficiency-550212/       | 80.986    | 833      | 10.8         |

#### Landing Page

https://www.rochester.edu/newscenter/three-things-you-didnt-know-about-the-am...

Sep 20, 2023 - Sep 18, 2024

|     | Query                                     | Landing Page                                                                                    | Impressio | Url Clic | Average Posi |
|-----|-------------------------------------------|-------------------------------------------------------------------------------------------------|-----------|----------|--------------|
| 1.  | revolutionary war                         | https://www.rochester.edu/newscenter/three-things-you-didnt-know-about-the-american-revolution/ | 301,458   | 1,987    | 4.6          |
| 2.  | how long was the revolutionary war        | https://www.rochester.edu/newscenter/three-things-you-didnt-know-about-the-american-revolution/ | 54,223    | 1,893    | 1.2          |
| 3.  | when did the american revolution end      | https://www.rochester.edu/newscenter/three-things-you-didnt-know-about-the-american-revolution/ | 98,381    | 1,481    | 1.1          |
| 4.  | when did the american revolution start    | https://www.rochester.edu/newscenter/three-things-you-didnt-know-about-the-american-revolution/ | 154,437   | 1,440    | 1.4          |
| 5.  | how long did the revolutionary war last   | https://www.rochester.edu/newscenter/three-things-you-didnt-know-about-the-american-revolution/ | 36,687    | 1,434    | 1.3          |
| 6.  | when did the revolutionary war end        | https://www.rochester.edu/newscenter/three-things-you-didnt-know-about-the-american-revolution/ | 170,041   | 999      | 3.6          |
| 7.  | facts about the american revolution       | https://www.rochester.edu/newscenter/three-things-you-didnt-know-about-the-american-revolution/ | 21,214    | 920      |              |
| 8.  | how long did the american revolution last | https://www.rochester.edu/newscenter/three-things-you-didnt-know-about-the-american-revolution/ | 31,164    | 811      | 1.           |
| 9.  | how long was the american revolution      | https://www.rochester.edu/newscenter/three-things-you-didnt-know-about-the-american-revolution/ | 32,675    | 785      | 1.2          |
| 10. | american revolution                       | https://www.rochester.edu/newscenter/three-things-you-didnt-know-about-the-american-revolution/ | 101,933   | 782      | 7.6          |
| 11. | how did the american revolution start     | https://www.rochester.edu/newscenter/three-things-you-didnt-know-about-the-american-revolution/ | 21,863    | 619      | 2.0          |
| 12. | who won the revolutionary war             | https://www.rochester.edu/newscenter/three-things-you-didnt-know-about-the-american-revolution/ | 43,393    | 593      | 1.8          |
| 13. | american revolutionary war                | https://www.rochester.edu/newscenter/three-things-you-didnt-know-about-the-american-revolution/ | 77,982    | 561      | 4.8          |
| 14. | american revolution facts                 | https://www.rochester.edu/newscenter/three-things-you-didnt-know-about-the-american-revolution/ | 18,342    | 450      | 6.8          |
| 15. | who fought in the revolutionary war       | https://www.rochester.edu/newscenter/three-things-you-didnt-know-about-the-american-revolution/ | 27,470    | 412      | 2.6          |
| 16. | how did the revolutionary war start       | https://www.rochester.edu/newscenter/three-things-you-didnt-know-about-the-american-revolution/ | 11,137    | 407      | 1.6          |
| 17. | when did the revolutionary war start      | https://www.rochester.edu/newscenter/three-things-you-didnt-know-about-the-american-revolution/ | 111,657   | 380      | 4.3          |
| 18. | american revolutionary war start date     | https://www.rochester.edu/newscenter/three-things-you-didnt-know-about-the-american-revolution/ | 20,590    | 369      | 2.4          |
| 19. | who won the american revolution           | https://www.rochester.edu/newscenter/three-things-you-didnt-know-about-the-american-revolution/ | 34,000    | 351      | 1.5          |
| 20. | when was the revolutionary war over       | https://www.rochester.edu/newscenter/three-things-you-didnt-know-about-the-american-revolution/ | 10,961    | 341      | 1.0          |
| 21. | when did the american revolution start a  | https://www.rochester.edu/newscenter/three-things-you-didnt-know-about-the-american-revolution/ | 74,627    | 324      | 4            |
| 22. | when was the revolutionary war            | https://www.rochester.edu/newscenter/three-things-you-didnt-know-about-the-american-revolution/ | 151,982   | 268      | 7.1          |
| 23. | who fought in the american revolution     | https://www.rochester.edu/newscenter/three-things-you-didnt-know-about-the-american-revolution/ | 17,794    | 265      | 1            |
| 24. | end of american revolution                | https://www.rochester.edu/newscenter/three-things-you-didnt-know-about-the-american-revolution/ | 8,839     | 260      | 1.0          |
| 25. | when did american revolution end          | https://www.rochester.edu/newscenter/three-things-you-didnt-know-about-the-american-revolution/ | 10,230    | 218      | 1.0          |
| 26. | when did the revolutionary war start and  | https://www.rochester.edu/newscenter/three-things-vou-didnt-know-about-the-american-revolution/ | 46.294    | 208      | 4.9          |