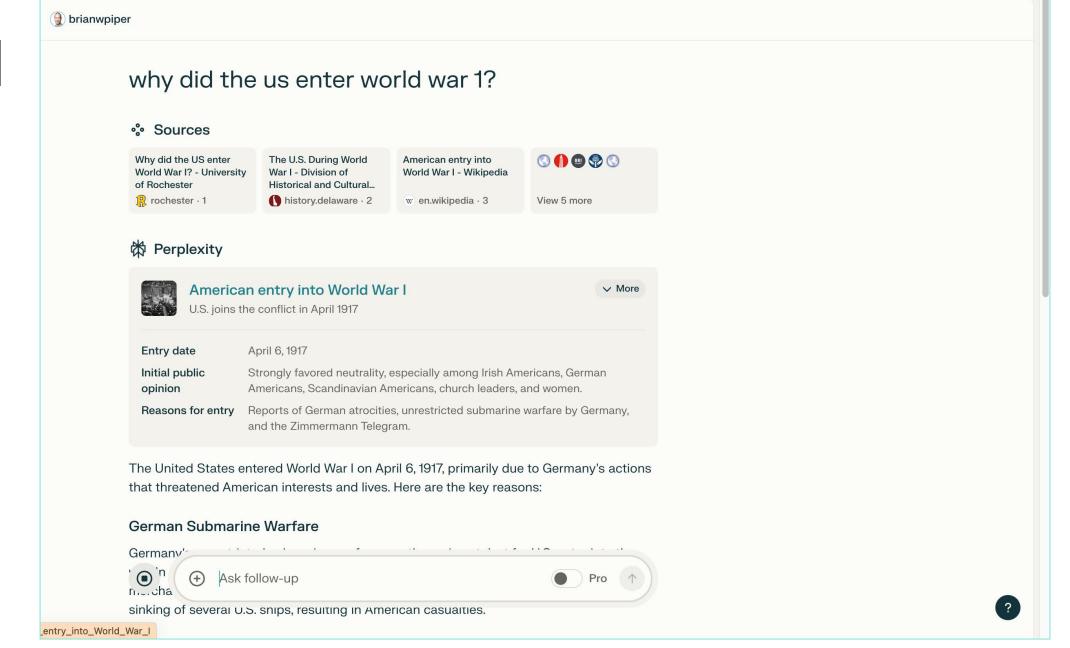

# What to target

- Featured snippet
  - People also ask
  - Things to know
- Image search
- Videos
- News stories
- Community
- Voice
- Al

why did the us enter world war 1?

The United States entered World War I in 1917 due to a combination of several factors:

- 1. Unrestricted Submarine Warfare: One of the key reasons was Germany's use of unrestricted submarine warfare. In early 1917, Germany resumed sinking ships, including those carrying American passengers and goods, without warning. This violated international law and threatened American lives and economic interests. The sinking of ships like the British passenger liner Lusitania in 1915, which killed 128 Americans, fueled public outrage. The unrestricted targeting of merchant and passenger vessels increased tensions between the U.S. and Germany.
- 2. The Zimmermann Telegram: In January 1917, British intelligence intercepted and revealed a secret message from Germany to Mexico, known as the Zimmermann Telegram. The telegram proposed that Mexico ally with Germany if the U.S. entered the war. In exchange, Germany promised to help Mexico recover territories lost to the U.S., such as Texas, Arizona, and New Mexico. This message stirred further public outrage and pushed the U.S. closer to war.
- 3. Economic Interests: The U.S. had strong economic ties with the Allied powers (Britain and France) and had loaned them large sums of money. If the Allies lost the war, it would jeopardize American financial interests. The economic rationale, though not the primary reason, played a significant role in the U.S. decision to enter the conflict.
- 4. Ideals of Democracy: President Woodrow Wilson framed the war as a fight to make the world "safe for democracy." He argued that An can intervention was necessary to protect