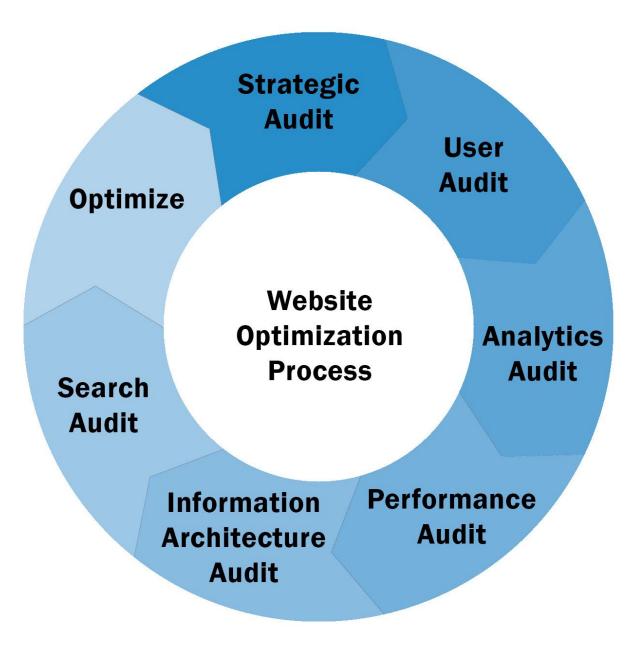

|    |

Copyright 2024

## **EEAT**



# **Typical IA**



# Pillar pages



# Pillar pages

#### **Topic Clusters**





### Why content pillars?

|             | Total pages | Backlinks | Backlinks per page | Subscriptions per page | Traffic Per<br>Page |
|-------------|-------------|-----------|--------------------|------------------------|---------------------|
| Pillar page | 10          | 65,445    | 6,544              | 71                     | 6,566               |
| Blog posts  | 693         | 24,098    | 36                 | 7                      | 1,697               |

### Why content pillars?

#### More internal links = higher placement in SERP.

We saw great results from weaving our own content together more tightly.



# Questions?

# **Break time!**



## How do you optimize?

Keyword locations
Keyword frequency
Target featured snippets

## When do you optimize?

Before writing After writing, before publishing After publishing

Where do they go?



Where do they go?

Page names



Where do they go?

Page names

Headers





#### Where do they go?

Page names

Headers

Copy

Image names and alt tags



#### Where do they go?

Page names

Headers

Copy

Image names and alt tags

Links



#### Where do they go?

Page names

Headers

Copy

Image names and alt tags

Links

Media tags and meta data (videos, podcasts, etc.)







brianwpiper.com

# Featured snippets

- Questions/answers
- Bulleted lists
- Image file names, captions, and alt tags
- Video file names, titles, and descriptions



# **Using Yoast**



















## Advanced