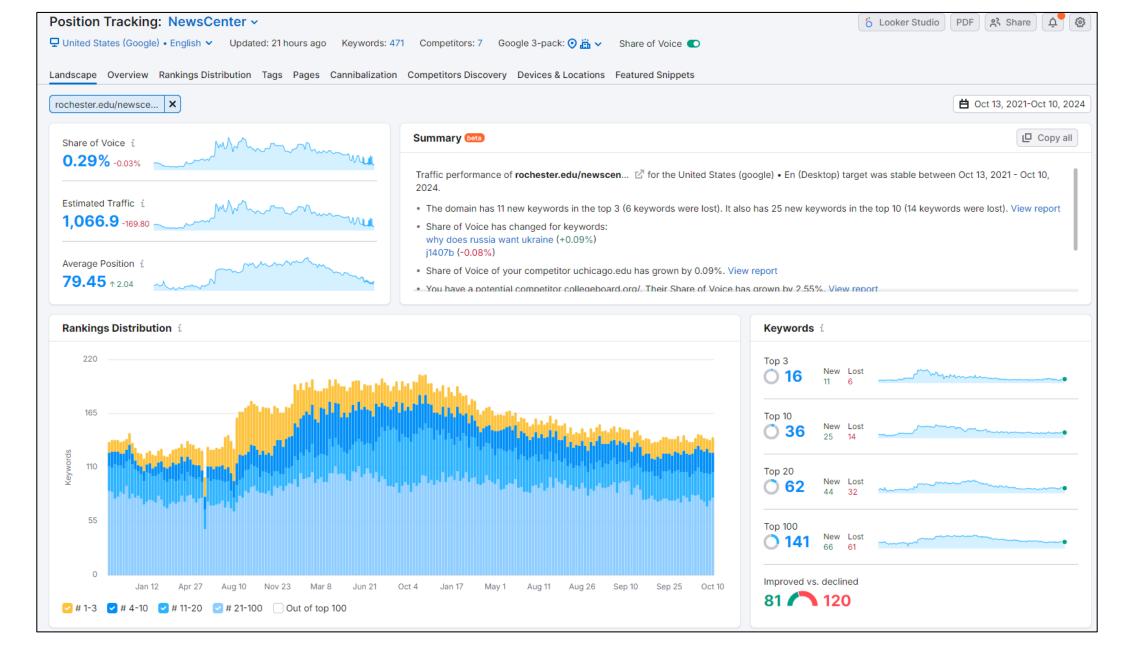

https://www.rochester.edu/newscenter/nasa-brings-standards-of-evidence-to-the-search-for-ufos-527122/

https://www.rochester.edu/newscenter/technosignatures-hold-clues-to-advanced-extraterrestrial-life-441...

https://www.rochester.edu/newscenter/three-things-you-didnt-know-about-the-american-revolution/

https://www.rochester.edu/newscenter/nasa-brings-standards-of-evidence-to-the-search-for-ufos-527122/

https://www.rochester.edu/newscenter/whv-is-the-universe-made-up-almost-exclusively-of-matter-neutri...