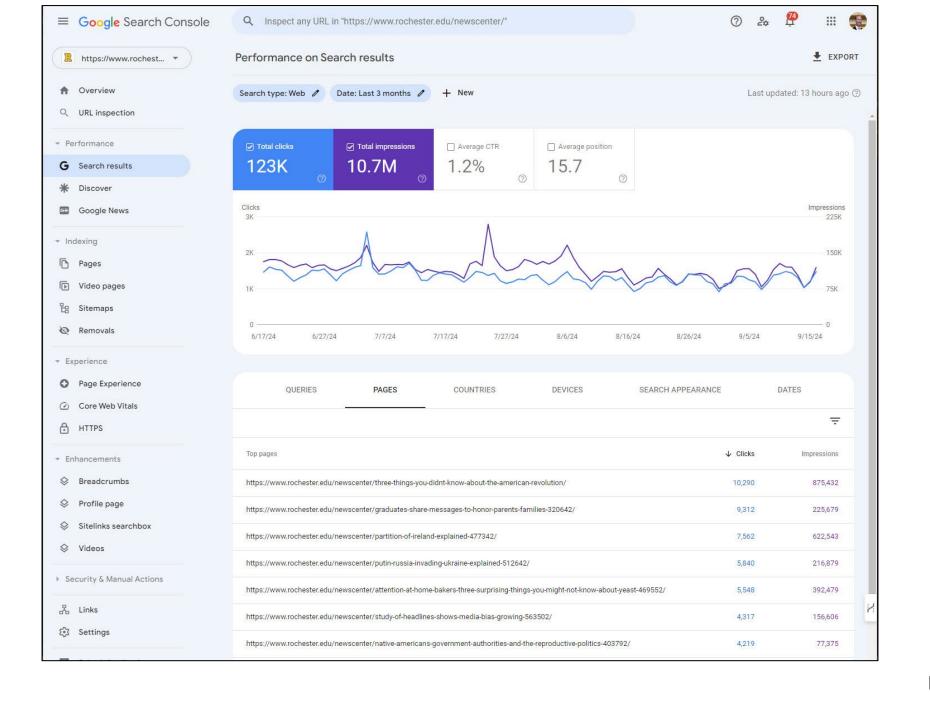

#### What does good content look like?

Typical article – 700-1,500 pageviews

#### What does good content look like?

High Performer – 30,000 pageviews in 3 years

|                 |                                      |                                       |                               | Jul 1, 2022 - Jun 30, 2023<br>Compare to: Jul 1, 2017 - Jun 30, 2018 |  |  |
|-----------------|--------------------------------------|---------------------------------------|-------------------------------|----------------------------------------------------------------------|--|--|
| Page ?          | Pageviews ?                          | Unique Pageviews (?                   | Avg. Time on Page             | Entrances ?                                                          |  |  |
| All Users       | 109.12% <b>1</b> ,908,348 vs 912,541 | 112.19% <b>1</b> 7,748,510 vs 824,043 | 61.54% • 00:05:00 vs 00:03:06 | 116.91% •<br>1,659,612 vs 765,130                                    |  |  |
| Organic Traffic | 540.40%  1,367,131 vs 213,481        | 575.24% <b>1</b> ,260,674 vs 186,699  | 94.37%  00:05:44 vs 00:02:57  | 631.45% •<br>1,210,821 vs 165,537                                    |  |  |