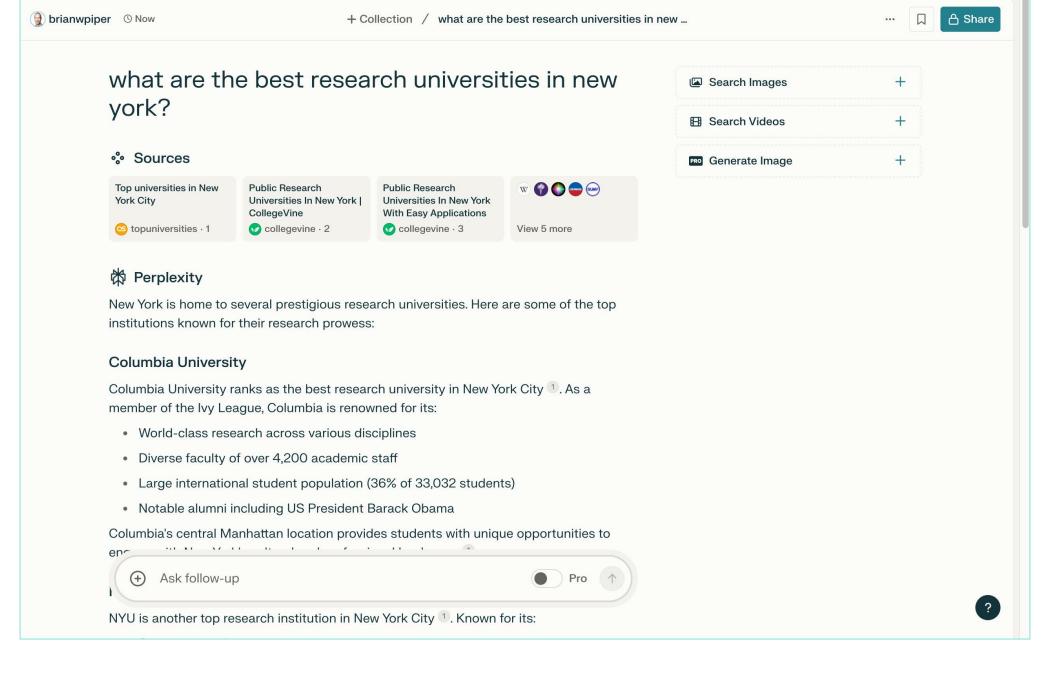

- Competition
- Meta descriptions
- Image optimization
- Social profiles/posts/search
- Business listings local search
- Voice search
- Community search
- AI content/search

what are the top research universities in ny?

New York State is home to several top-tier research universities. Here are the most prominent ones based on factors like research output, funding, academic reputation, and innovation:

#### 1. Columbia University

- · Location: New York City
- Notable Research Areas: Medicine, engineering, public policy, climate science, and social sciences.
- Strengths: Columbia is an Ivy League institution with world-class research facilities and partnerships with major research centers such as the Earth Institute and the Lamont-Doherty Earth Observatory.
- Funding: Receives substantial federal research grants, particularly in health and science fields.