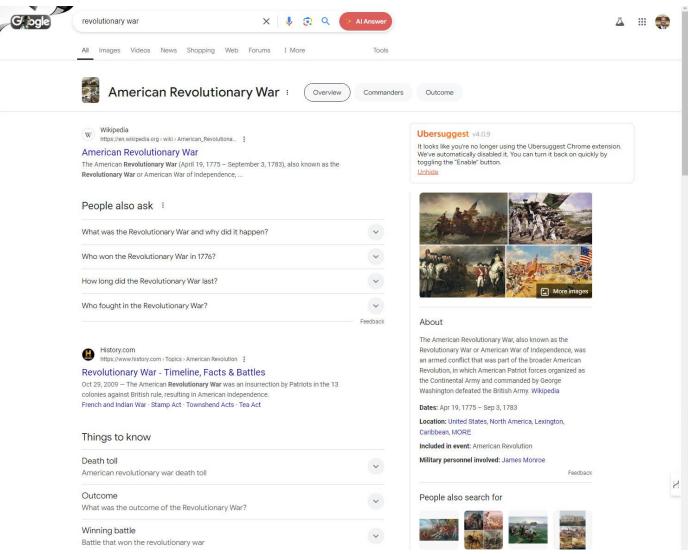

- Featured snippet
  - People also ask
  - Things to know

- Featured snippet
  - People also ask
  - Things to know
- Image search

- Featured snippet
  - People also ask
  - Things to know
- Image search
- Videos

- Featured snippet
  - People also ask
  - Things to know
- Image search
- Videos
- News stories

- Featured snippet
  - People also ask
  - Things to know
- Image search
- Videos
- News stories
- Community

# What to target

- Featured snippet
  - People also ask
  - Things to know
- Image search
- Videos
- News stories
- Community
- Voice

Photo credit: Midjourney

# What to target

- Featured snippet
  - People also ask
  - Things to know
- Image search
- Videos
- News stories
- Community
- Voice
- Al

why did the us enter world war 1?

The United States entered World War I in 1917 due to a combination of several factors: