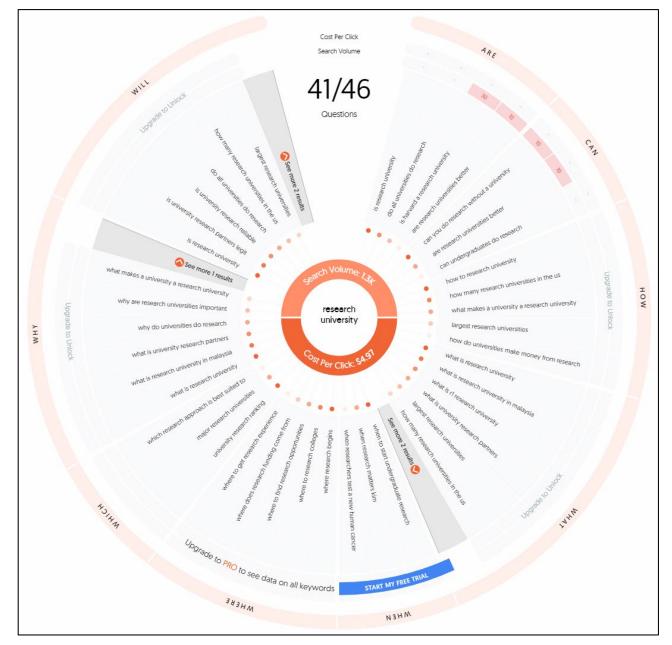

### What new content should I create?

- Proactive SEO
- Keyword research
- High volume, low difficulty
- Strategic importance

## How are users searching?

What does your audience need? What questions are they asking? What are related topics and terms?

Google trends

brianwpiper.com

- Google trends
- Google search

brianwpiper.com

- Google trends
- Google search
- AnswerThePublic.com

- Google trends
- Google search
- AnswerThePublic.com
- MOZ/Semrush/aHrefs

- Google trends
- Google search
- AnswerThePublic.com
- MOZ/Semrush/aHrefs
- Google Search Console/ Looker Data Studio

- Google trends
- Google search
- AnswerThePublic.com
- MOZ/Semrush/aHrefs
- Google Search Console/ Looker Data Studio
- AI semantic terms

- Google trends
- Google search
- AnswerThePublic.com
- MOZ/Semrush/aHrefs
- Google Search Console/ Looker Data Studio
- AI semantic terms
- MOZ bar