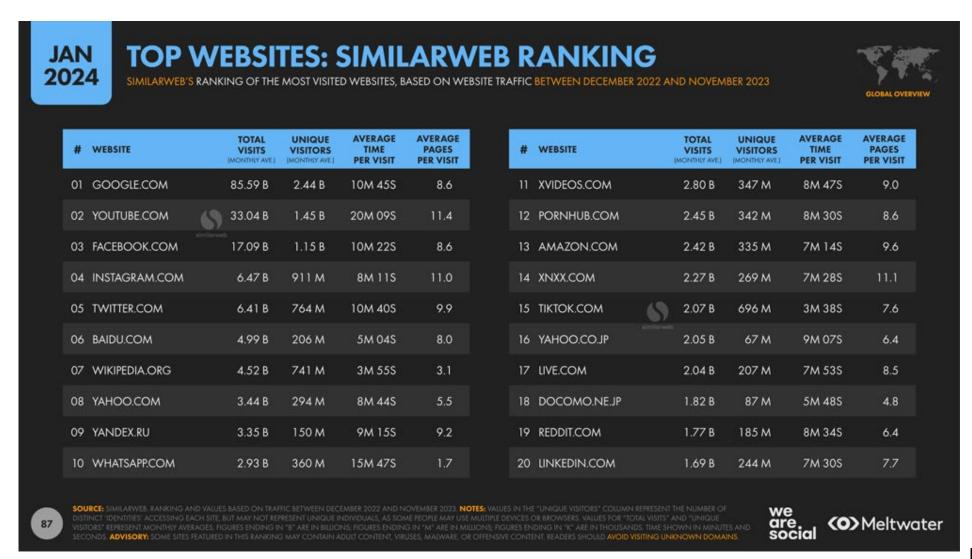

our "Happenings" newsletter!

\*\* NEW \*\* Have your own customized in-house glossary!

Again, thanks for stopping by. Our mission is to meet your needs with unsurpassed courteous service and support, at a fair price. Our track record speaks for itself. Contact us today to add CAI to your team.

0164556



Home = Contents = Pricing Rews = Contact Us = Links

Last updated: 2/25/97 Copyright 1996-97 Creative Approaches, Inc. Trademarks







getmyslides.info

#### Agenda

- SEO Why it matters
- Reactive vs. Proactive SEO
- Identifying opportunities in existing content
- Identifying opportunities in new content
- Information architecture
- Workshop

#### Break – 10 minutes

- How to optimize
- Advanced techniques
- Tracking and measuring
- The future of discoverability
- Workshop













#### What does good content look like?

Typical article – 700-1,500 pageviews



#### What does good content look like?

High Performer – 30,000 pageviews in 3 years



|                 |                                      |                                       |                               | Jul 1, 2022 - Jun 30, 2023<br>Compare to: Jul 1, 2017 - Jun 30, 2018 |  |  |
|-----------------|--------------------------------------|---------------------------------------|-------------------------------|----------------------------------------------------------------------|--|--|
| Page ?          | Pageviews ?                          | Unique Pageviews (?                   | Avg. Time on Page             | Entrances ?                                                          |  |  |
| A