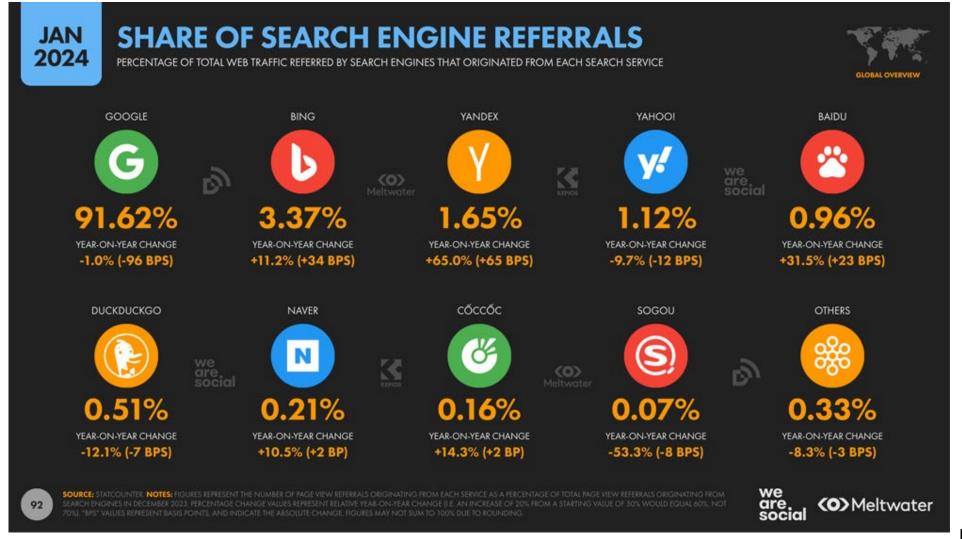

ur "Happenings" newsletter!

\*\* NEW \*\* Have your own customized in-house glossary!

Again, thanks for stopping by. Our mission is to meet your needs with unsurpassed courteous service and support, at a fair price. Our track record speaks for itself. Contact us today to add CAI to your team.

0164556



Home = Contents = Pricing Rews = Contact Us = Links

Last updated: 2/25/97 Copyright 1996-97 Creative Approaches, Inc. Trademarks







getmyslides.info

#### Agenda

- SEO Why it matters
- Reactive vs. Proactive SEO
- Identifying opportunities in existing content
- Identifying opportunities in new content
- Information architecture
- Workshop

#### Break – 10 minutes

- How to optimize
- Advanced techniques
- Tracking and measuring
- The future of discoverability
- Workshop













#### What does good content look like?

Typical article – 700-1,500 pageviews



#### What does good content look like?

High Performer – 30,000 pageviews in 3 years



|                 |                                      |                                       |                               | Jul 1, 2022 - Jun 30, 2023<br>Compare to: Jul 1, 2017 - Jun 30, 2018 |  |  |
|-----------------|--------------------------------------|---------------------------------------|-------------------------------|----------------------------------------------------------------------|--|--|
| Page ?          | Pageviews ?                          | Unique Pageviews (?                   | Avg. Time on Page             | Entrances ?                                                          |  |  |
| All