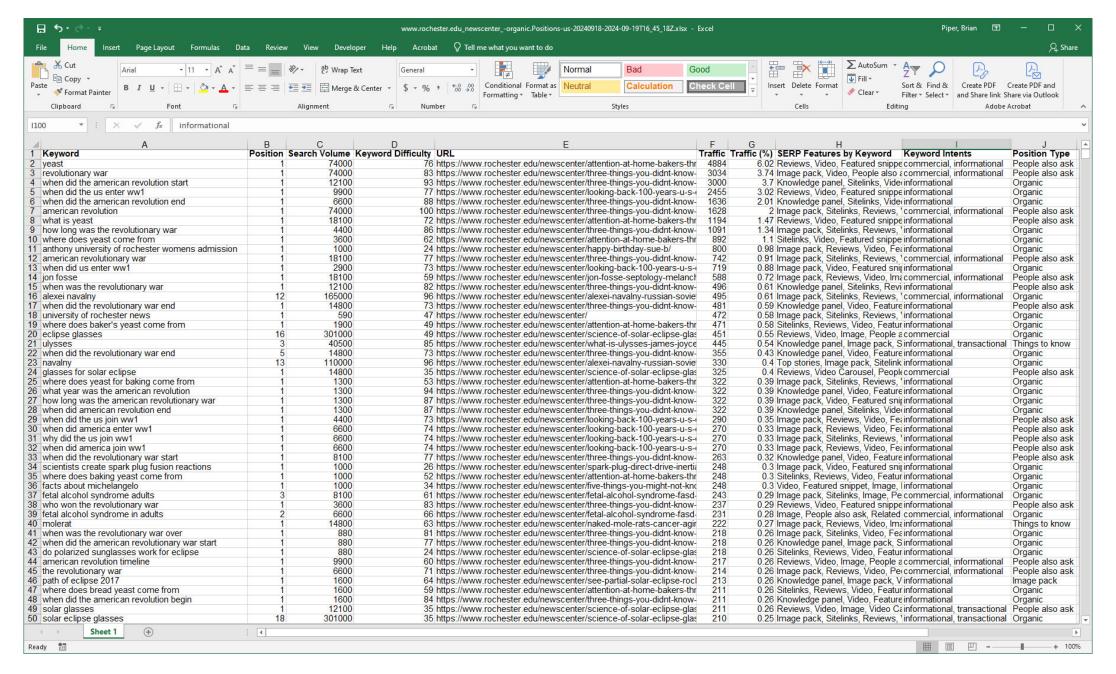

## Identifying opportunities

60,612

48,072

302,702

64,288

54,200

12,555

98,320

131,873

36,644

154.424

583,458

45,503

70,467

70,088

6,216

90,523

59,521

170,007

112,804

21,205

16,381

13,804

16,977

81.272

2,798

2,390

1,986

1,900

1,893

1,748

1,483

1,453

1,439

1.438

1,415

1,367

1,332

1,267

1,188

1,091

1,079

1,007

953

917

909

905

851

835

1 - 100 / 929443

3.47

3.16

4.7

2.75

1.21

2.06

1.14

9.08

1.32

1.44

5.03

2.17

3.92

5.93

1.47

2.04

15.27

3.63

4.66

5.01

3.46

2.27

5.7

10.83

< >

https://www.rochester.edu/newscenter/putin-russia-invading-ukraine-explained-512642/

https://www.rochester.edu/newscenter/putin-russia-invading-ukraine-explained-512642/

https://www.rochester.edu/newscenter/putin-russia-invading-ukraine-explained-512642/