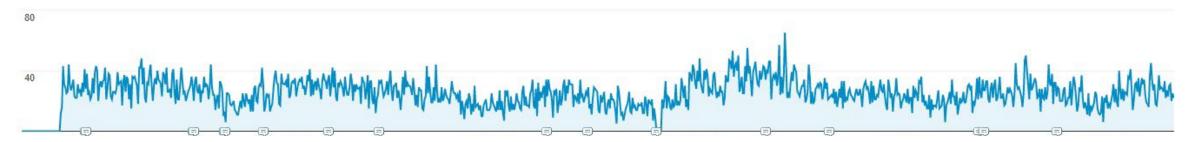

#### What does good content look like?

High Performer – 30,000 pageviews in 3 years

|                 |                                      |                                       |                               | Jul 1, 2022 - Jun 30, 2023<br>Compare to: Jul 1, 2017 - Jun 30, 2018 |  |  |
|-----------------|--------------------------------------|---------------------------------------|-------------------------------|----------------------------------------------------------------------|--|--|
| Page ?          | Pageviews ?                          | Unique Pageviews (?                   | Avg. Time on Page             | Entrances ?                                                          |  |  |
| All Users       | 109.12% <b>1</b> ,908,348 vs 912,541 | 112.19% <b>1</b> 7,748,510 vs 824,043 | 61.54% • 00:05:00 vs 00:03:06 | 116.91% •<br>1,659,612 vs 765,130                                    |  |  |
| Organic Traffic | 540.40%  1,367,131 vs 213,481        | 575.24% <b>1</b> ,260,674 vs 186,699  | 94.37%  00:05:44 vs 00:02:57  | 631.45% •<br>1,210,821 vs 165,537                                    |  |  |