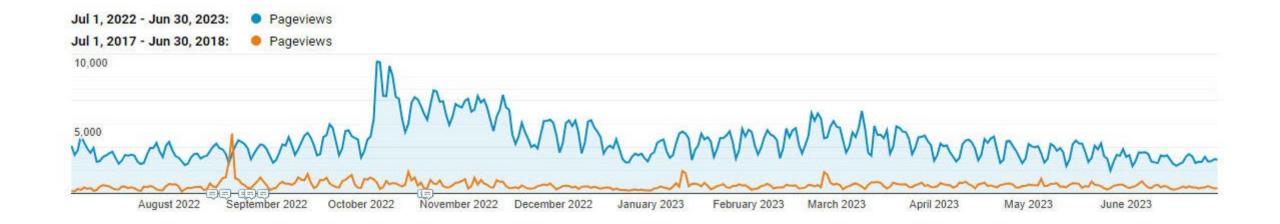

#### What does good content look like?

High Performer – 30,000 pageviews in 3 years

|                 |                                      |                                       |                               | Jul 1, 2022 - Jun 30, 2023<br>Compare to: Jul 1, 2017 - Jun 30, 2018 |  |  |
|-----------------|--------------------------------------|---------------------------------------|-------------------------------|----------------------------------------------------------------------|--|--|
| Page ?          | Pageviews ?                          | Unique Pageviews (?                   | Avg. Time on Page             | Entrances ?                                                          |  |  |
| All Users       | 109.12% <b>1</b> ,908,348 vs 912,541 | 112.19% <b>1</b> 7,748,510 vs 824,043 | 61.54% • 00:05:00 vs 00:03:06 | 116.91% •<br>1,659,612 vs 765,130                                    |  |  |
| Organic Traffic | 540.40%  1,367,131 vs 213,481        | 575.24% <b>1</b> ,260,674 vs 186,699  | 94.37%  00:05:44 vs 00:02:57  | 631.45% •<br>1,210,821 vs 165,537                                    |  |  |