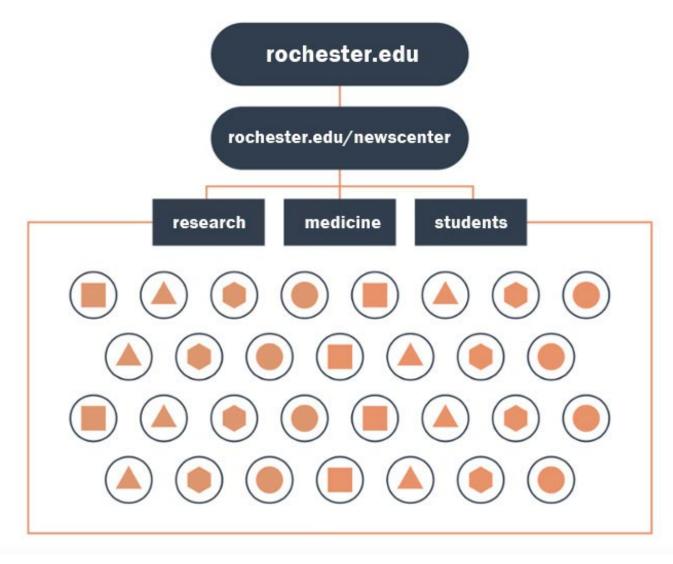

| 28 |
| 4.0 Lowest Quality Pages                                                                 | 29 |
| 4.1 Types of Lowest Qua                                                                  | 31 |
| 4.2 Harmful to Self or Oth                                                               | 32 |
| 4.3 Harmful to Specified Groups                                                          | 33 |
| 4.4 Harmfully Misleading Information                                                     | 34 |
| 4.5 Untrustworthy Webpages or Websites                                                   | 35 |
|                                                                                          |    |

Copyright 2024

## **EEAT**



# **Typical IA**



# Pillar pages



# Pillar pages

#### **Topic Clusters**





### Why content pillars?

|             | Total pages | Backlinks | Backlinks per page | Subscriptions per page | Traffic Per<br>Page |
|-------------|-------------|-----------|--------------------|------------------------|---------------------|
| Pillar page | 10          | 65,445    | 6,544              | 71                     | 6,566               |
| Blog posts  | 693         | 24,098    | 36                 | 7                      | 1,697               |

### Why content pillars?

#### More internal links = higher placement in SERP.

We saw great results from weaving our own content together more tightly.



# Questions?

# **Break time!**



## How do you optimize?

Keyword locations
Keyword frequency
Target featured