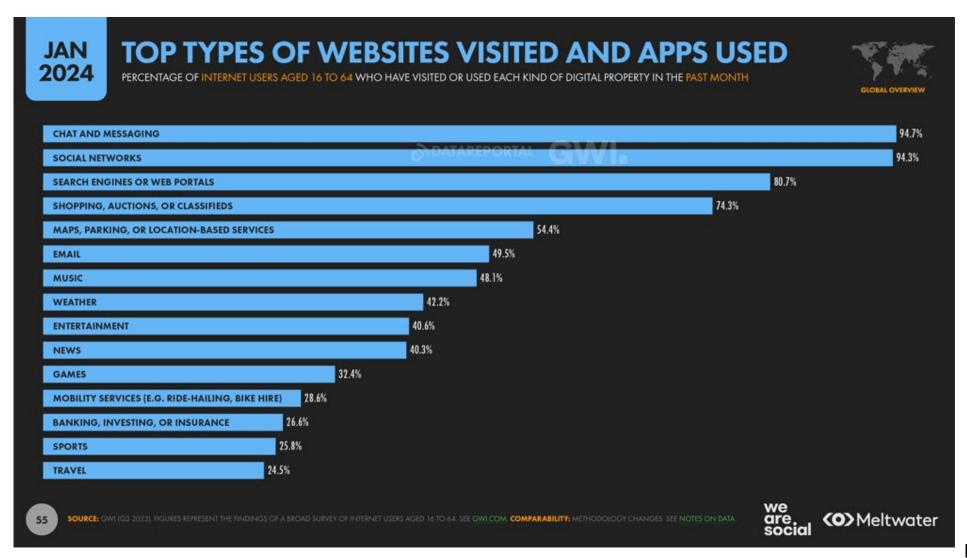

om our "Happenings" newsletter!

\*\* NEW \*\* Have your own customized in-house glossary!

Again, thanks for stopping by. Our mission is to meet your needs with unsurpassed courteous service and support, at a fair price. Our track record speaks for itself. Contact us today to add CAI to your team.

0164556



Home = Contents = Pricing Rews = Contact Us = Links

Last updated: 2/25/97 Copyright 1996-97 Creative Approaches, Inc. Trademarks







getmyslides.info

#### Agenda

- SEO Why it matters
- Reactive vs. Proactive SEO
- Identifying opportunities in existing content
- Identifying opportunities in new content
- Information architecture
- Workshop

#### Break – 10 minutes

- How to optimize
- Advanced techniques
- Tracking and measuring
- The future of discoverability
- Workshop













#### What does good content look like?

Typical article – 700-1,500 pageviews



#### What does good content look like?

High Performer – 30,000 pageviews in 3 years



|                 |                                      |                                       |                               | Jul 1, 2022 - Jun 30, 2023<br>Compare to: Jul 1, 2017 - Jun 30, 2018 |  |  |
|-----------------|--------------------------------------|---------------------------------------|-------------------------------|----------------------------------------------------------------------|--|--|
| Page ?          | Pageviews ?                          | Unique Pageviews (?                   | Avg. Time on Page             | Entrances ?                                                          |  |  |
|