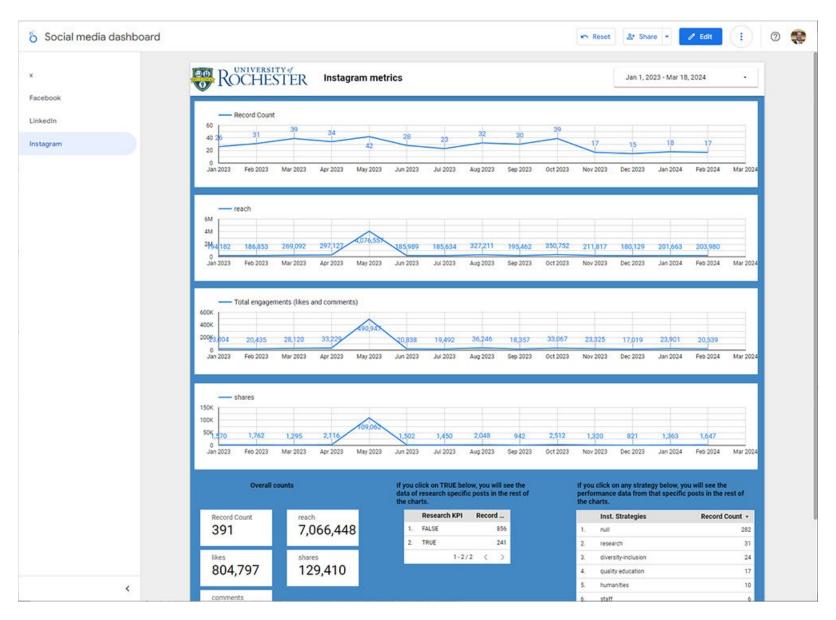

| /incarceration-recidivism-housing-2970902/         | 12      |
| 9.  | $\ensuremath{\text{VR}}$ can help people with autism navigate the r     | /virtual-reality-autism-3006492/                   | 12      |
| 10. | How your brain filters out distractions to focu                         | /focus-intelligence-brains-3190652/                | 9       |
| 11. | Method transforms plastic bags into useful ad                           | /plastic-bags-upcycling-adhesives-2489212/         | 9       |
| 12. | Healthiest noise level for the office is about $5\dots$                 | /office-noise-50-decibels-2868842-2/               | 8       |
| 13. | Mystery solved: Why starch turns iodine dark                            | /iodine-starch-1232362-2/                          | 8       |













## Let's workshop

brianwpiper.com



GetMySlides.info

# THANKYOU