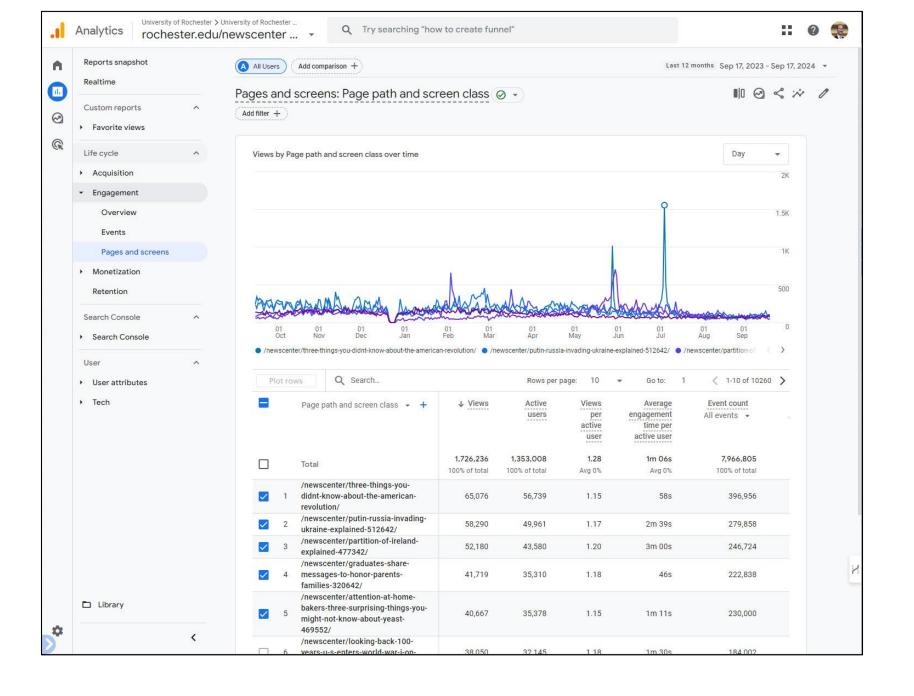

#### What does good content look like?

Typical article – 700-1,500 pageviews

#### What does good content look like?

High Performer – 30,000 pageviews in 3 years

|                 |                                      |                                       |                               | Jul 1, 2022 - Jun 30, 2023<br>Compare to: Jul 1, 2017 - Jun 30, 2018 |  |  |
|-----------------|--------------------------------------|---------------------------------------|-------------------------------|----------------------------------------------------------------------|--|--|
| Page ?          | Pageviews ?                          | Unique Pageviews (?                   | Avg. Time on Page             | Entrances ?                                                          |  |  |
| All Users       | 109.12% <b>1</b> ,908,348 vs 912,541 | 112.19% <b>1</b> 7,748,510 vs 824,043 | 61.54% • 00:05:00 vs 00:03:06 | 116.91% •<br>1,659,612 vs 765,130                                    |  |  |
| Organic Traffic | 540.40%  1,367,131 vs 213,481        | 575.24% <b>1</b> ,260,674 vs 186,699  | 94.37%  00:05:44 vs 00:02:57  | 631.45% •<br>1,210,821 vs 165,537                                    |  |  |