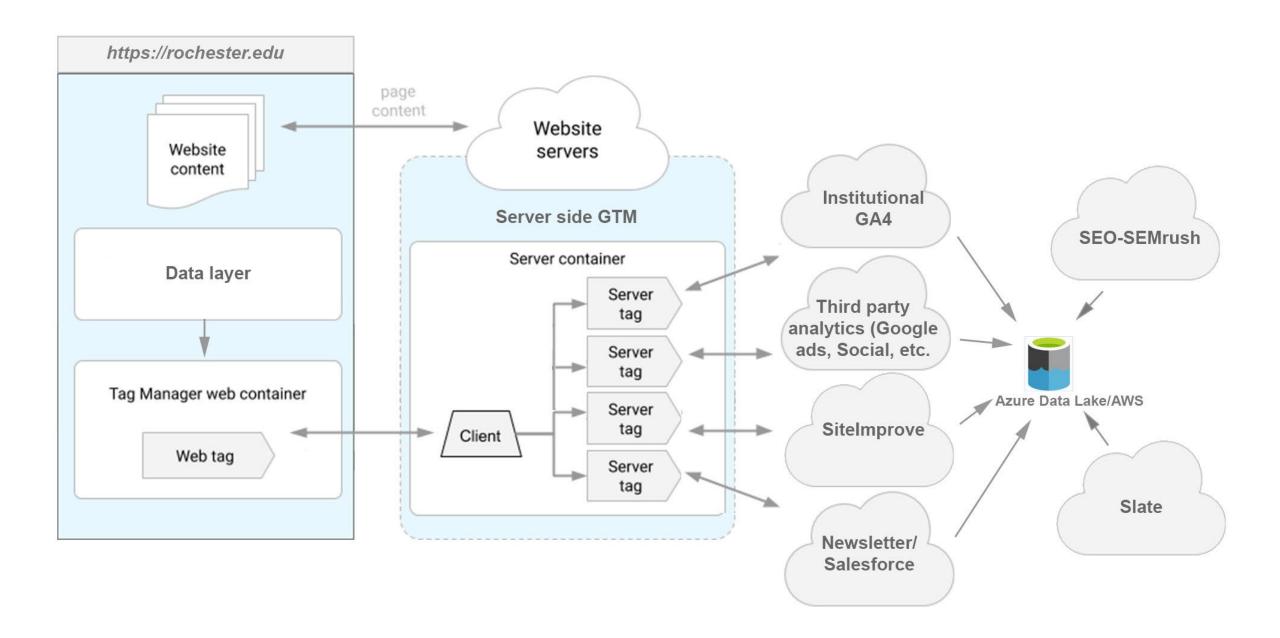

| /incarceration-recidivism-housing-2970902/         | 12      |
| 9.  | $\ensuremath{\text{VR}}$ can help people with autism navigate the r     | /virtual-reality-autism-3006492/                   | 12      |
| 10. | How your brain filters out distractions to focu                         | /focus-intelligence-brains-3190652/                | 9       |
| 11. | Method transforms plastic bags into useful ad                           | /plastic-bags-upcycling-adhesives-2489212/         | 9       |
| 12. | Healthiest noise level for the office is about $5\dots$                 | /office-noise-50-decibels-2868842-2/               | 8       |
| 13. | Mystery solved: Why starch turns iodine dark                            | /iodine-starch-1232362-2/                          | 8       |













## Let's workshop

brianwpiper.com



GetMySlides.info

# THANKYOU