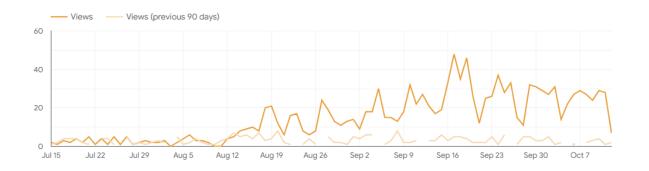

- Competition
- Meta descriptions
- Image optimization
- Social profiles/posts/search
- Business listings local search
- Voice search
- Community search
- AI content/search

what are the top research universities in ny?