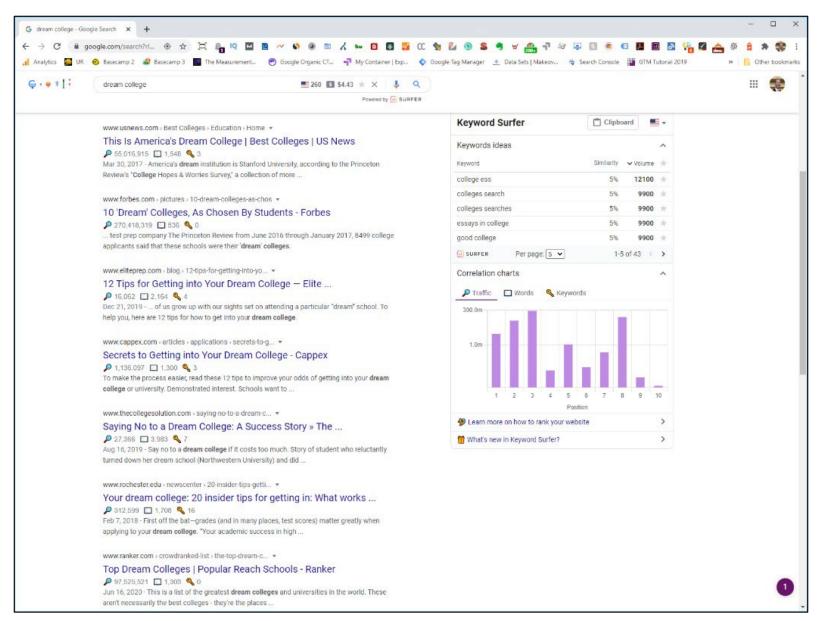

#### **Domain authority**

#### Reactive/proactive

Photo credit: Midjourney

#### What existing content should I focus on?

- Reactive SEO
- Data
- High volume, low difficulty
- Strategic importance