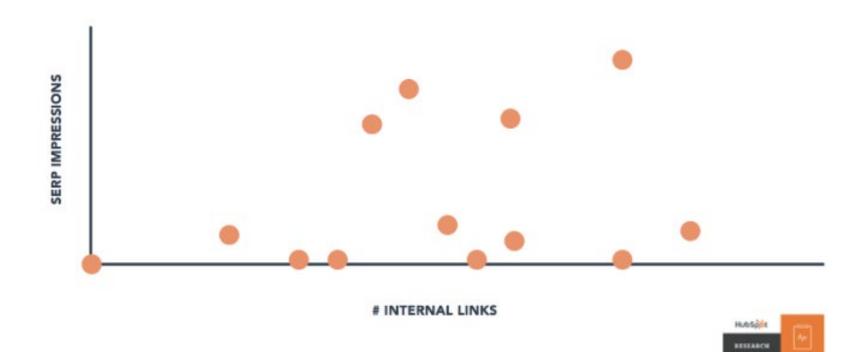

#### More internal links = higher placement in SERP.

We saw great results from weaving our own content together more tightly.