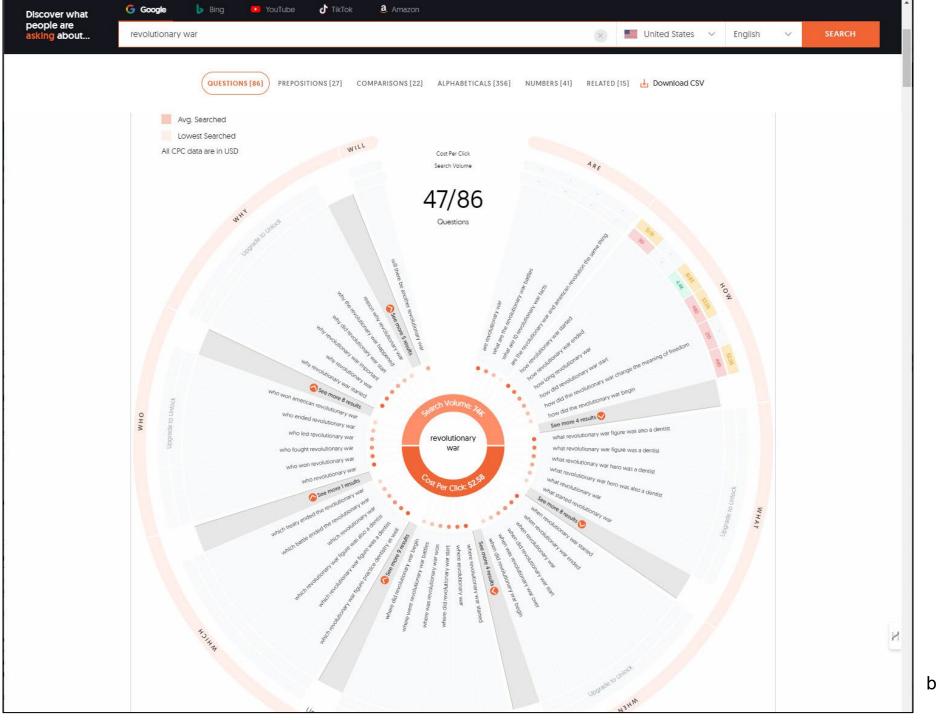

alexei navalny

how long was the revolutionary war

when did the american revolution end

how long did the revolutionary war last

when did the american revolution start

revolutionary war

10.

12.

are aliens real

cherenkov tank

october revolution

fulbright scholarship

why did the us enter ww1

russian revolution

american revolution

Data Last Updated: 9/18/2024 4:29:58 PM | Privacy Policy