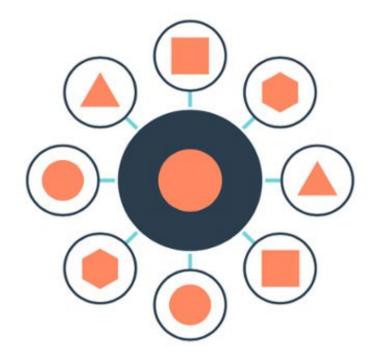

| 4.0 Lowest Quality Pages                                                                 | 29 |
| 4.1 Types of Lowest Qua                                                                  | 31 |
| 4.2 Harmful to Self or Oth                                                               | 32 |
| 4.3 Harmful to Specified Groups                                                          | 33 |
| 4.4 Harmfully Misleading Information                                                     | 34 |
| 4.5 Untrustworthy Webpages or Websites                                                   | 35 |
|                                                                                          |    |

Copyright 2024

## **EEAT**



# **Typical IA**



# Pillar pages



# Pillar pages

#### **Topic Clusters**





### Why content pillars?

|             | Total pages | Backlinks | Backlinks per page | Subscriptions per page | Traffic Per<br>Page |
|-------------|-------------|-----------|--------------------|------------------------|---------------------|
| Pillar page | 10          | 65,445    | 6,544              | 71                     | 6,566               |
| Blog posts  | 693         | 24,098    | 36                 | 7                      | 1,697               |

### Why content pillars?

#### More internal links = higher placement in SERP.

We saw great results from weaving our own content together more tightly.



# Questions?

# **Break time!**



## How do you optimize?

Keyword locations
Keyword frequency
Target featured snippets

## When do you optimize?

Before writing After writin