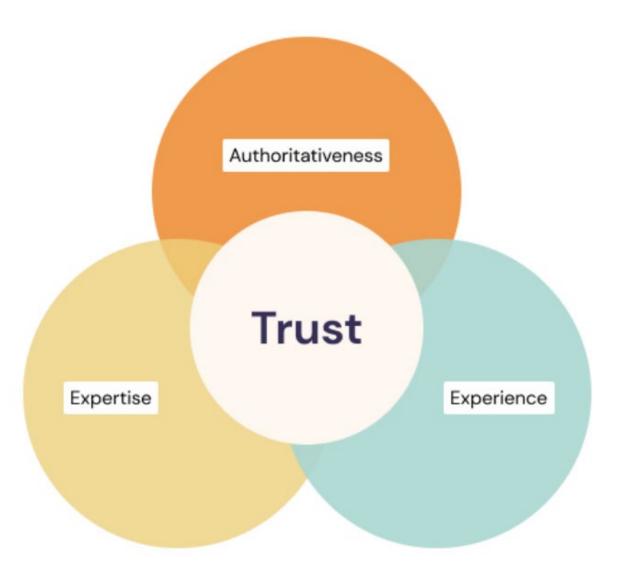

opics: E                                                                     | 28 |
| 4.0 Lowest Quality Pages                                                                 | 29 |
| 4.1 Types of Lowest Qua                                                                  | 31 |
| 4.2 Harmful to Self or Oth                                                               | 32 |
| 4.3 Harmful to Specified Groups                                                          | 33 |
| 4.4 Harmfully Misleading Information                                                     | 34 |
| 4.5 Untrustworthy Webpages or Websites                                                   | 35 |
|                                                                                          |    |

Copyright 2024

## **EEAT**



# **Typical IA**



# Pillar pages



# Pillar pages

#### **Topic Clusters**





### Why content pillars?

|             | Total pages | Backlinks | Backlinks per page | Subscriptions per page | Traffic Per<br>Page |
|-------------|-------------|-----------|--------------------|------------------------|---------------------|
| Pillar page | 10          | 65,445    | 6,544              | 71                     | 6,566               |
| Blog posts  | 693         | 24,098    | 36                 | 7                      | 1,697               |

### Why content pillars?

#### More internal links = higher placement in SERP.

We saw great results from weaving our own content together more tightly.



# Questions?

# **Break time!**



## How do you optimize?

Keyword locations
Keyword freque