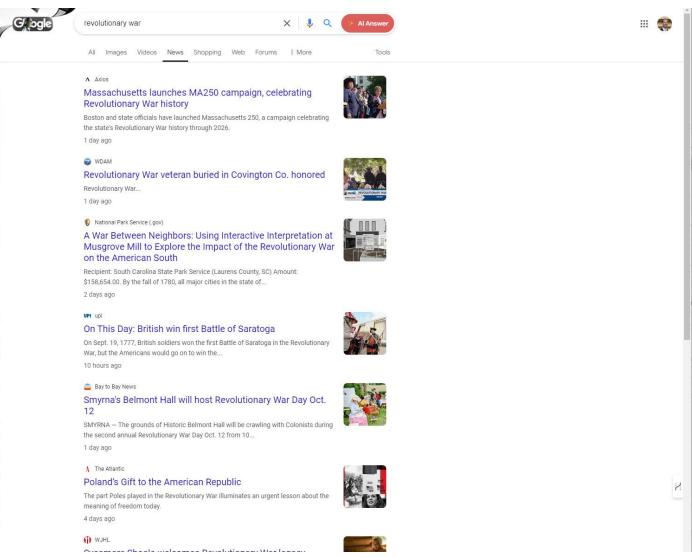

- Featured snippet
  - People also ask
  - Things to know

- Featured snippet
  - People also ask
  - Things to know
- Image search

- Featured snippet
  - People also ask
  - Things to know
- Image search
- Videos

- Featured snippet
  - People also ask
  - Things to know
- Image search
- Videos
- News stories

- Featured snippet
  - People also ask
  - Things to know
- Image search
- Videos
- News stories
- Community

# What to target

- Featured snippet
  - People also ask
  - Things to know
- Image search
- Videos
- News stories
- Community
- Voice

Photo credit: Midjourney

# What to target

- Featured snippet
  - People also ask
  - Things to know
- Image search
- Videos
- News stories
- Community
- Voice
- Al

why did the us enter world war 1?

The United States entered World War I in 1917 due to a combination of several factors: