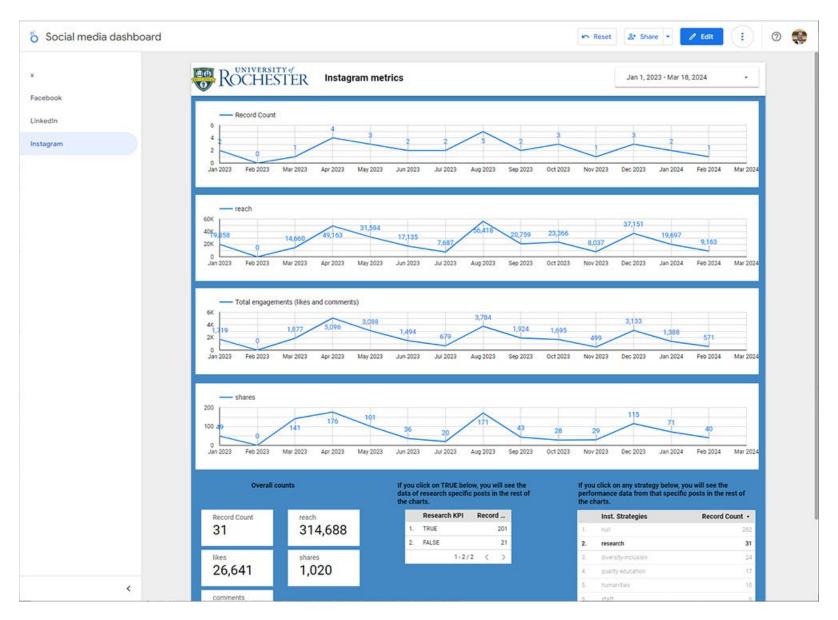

#### What does good content look like?

Typical article – 700-1,500 pageviews

#### What does good content look like?

High Performer – 30,000 pageviews in 3 years

|                 |                                      |                                       |                               | Jul 1, 2022 - Jun 30, 2023<br>Compare to: Jul 1, 2017 - Jun 30, 2018 |  |  |
|-----------------|--------------------------------------|---------------------------------------|-------------------------------|----------------------------------------------------------------------|--|--|
| Page ?          | Pageviews ?                          | Unique Pageviews (?                   | Avg. Time on Page             | Entrances ?                                                          |  |  |
| All Users       | 109.12% <b>1</b> ,908,348 vs 912,541 | 112.19% <b>1</b> 7,748,510 vs 824,043 | 61.54% • 00:05:00 vs 00:03:06 | 116.91% •<br>1,659,612 vs 765,130                                    |  |  |
| Organic Traffic | 540.40%  1,367,131 vs 213,481        | 575.24% <b>1</b> ,260,674 vs 186,699  | 94.37%  00:05:44 vs 00:02:57  | 631.45% •<br>1,210,821 vs 165,537                                    |  |  |