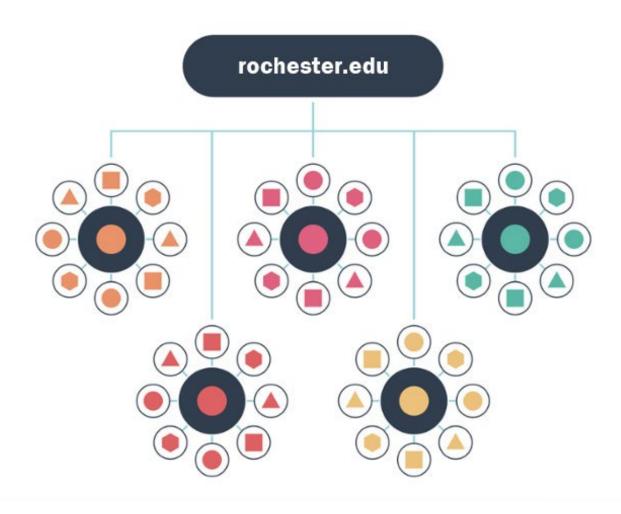

| 28 |
| 4.0 Lowest Quality Pages                                                                 | 29 |
| 4.1 Types of Lowest Qua                                                                  | 31 |
| 4.2 Harmful to Self or Oth                                                               | 32 |
| 4.3 Harmful to Specified Groups                                                          | 33 |
| 4.4 Harmfully Misleading Information                                                     | 34 |
| 4.5 Untrustworthy Webpages or Websites                                                   | 35 |
|                                                                                          |    |

Copyright 2024

## **EEAT**



# **Typical IA**



# Pillar pages



# Pillar pages

#### **Topic Clusters**





### Why content pillars?

|             | Total pages | Backlinks | Backlinks per page | Subscriptions per page | Traffic Per<br>Page |
|-------------|-------------|-----------|--------------------|------------------------|---------------------|
| Pillar page | 10          | 65,445    | 6,544              | 71                     | 6,566               |
| Blog posts  | 693         | 24,098    | 36                 | 7                      | 1,697               |

### Why content pillars?

#### More internal links = higher placement in SERP.

We saw great results from weaving our own content together more tightly.



# Questions?

# **Break time!**



## How do you optimize?

Keyword locations
Keyword frequency
Target featured snippets

## When